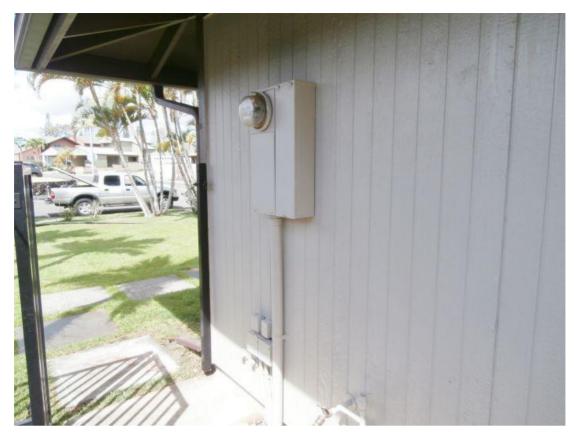

| Electrical                       | D | Good | Fair | Poor | Comments                                                                                                                                   |
|----------------------------------|---|------|------|------|--------------------------------------------------------------------------------------------------------------------------------------------|
| Entrance Wires                   |   | X    |      |      | Underground, Unable to view.                                                                                                               |
| Amps - Volts                     |   | X    |      |      | 120/240 Volts. Main panel rated 125 amps                                                                                                   |
| Meter Location                   | 1 | X    |      |      | Right east facing garage exterior.                                                                                                         |
| Main Panel location              | 1 | X    |      |      | Right east facing garage exterior.                                                                                                         |
| Main panel Wiring                | 1 | X    |      |      |                                                                                                                                            |
| Sub-panel breaker double-lugged. | 2 | X    |      | X    | Two double-lugged circuit breaker.Recommend evaluation repair by licensed electrician.                                                     |
| Ground Location                  | 1 | X    |      |      | Water main at water pressure valve below main panel located at east facing garage exterior.                                                |
| Sub Panel location               | 1 | X    |      |      | Bedroom #2 1 left lower level.                                                                                                             |
| Exterior Electrical              |   | X    | X    |      | Note: outlet(s) not GFCI protected. Recommend updating.                                                                                    |
| Electrical Notes                 |   | X    |      | X    | Hot/neutral reverse at garage west facing wall outlet and GFI located in bathroom #2. Recommend evaluation repair by licensed electrician. |
| GFI(s)                           |   | Х    | X    |      | Outlet(s) not GFCI protected at garage. exterior and kitchen sink counter area. Recommend updating.                                        |
| Sub-panel breakers               | 1 | X    |      |      |                                                                                                                                            |