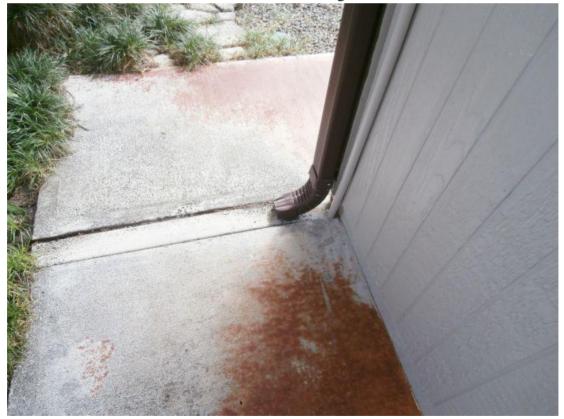

Cooling / A/C Unit Location

Water Heater / Wtr Htr Plumbing

Water Heater / T.P.R.V.

Water Heater / Water heater solar panels

| Roof                         |   | Good | Fair | Poor | Comments                                                                                                                                                                                                          |
|------------------------------|---|------|------|------|-------------------------------------------------------------------------------------------------------------------------------------------------------------------------------------------------------------------|
| Material                     |   | X    |      |      | Asphalt/Composition Shingle.                                                                                                                                                                                      |
| Condition #1                 | 1 | X    |      |      |                                                                                                                                                                                                                   |
| Flashings                    | 1 | X    |      |      |                                                                                                                                                                                                                   |
| Roof: Vents and Vent<br>Caps | 1 | X    |      |      | Typical maintenance recommended. This usually consists of repair/replacement of any damaged/missing shakes/shingles. This maintenance should help prevent moisture intrusion and be performed on a regular basis. |
| Roof Drainage                | 2 | X    |      |      |                                                                                                                                                                                                                   |
| Skylight(s)                  |   |      |      |      |                                                                                                                                                                                                                   |
| Roof General Info            |   | X    |      |      | Roof was generally accessible, able to be walked.                                                                                                                                                                 |
| Roof gable                   | 1 | X    |      |      |                                                                                                                                                                                                                   |