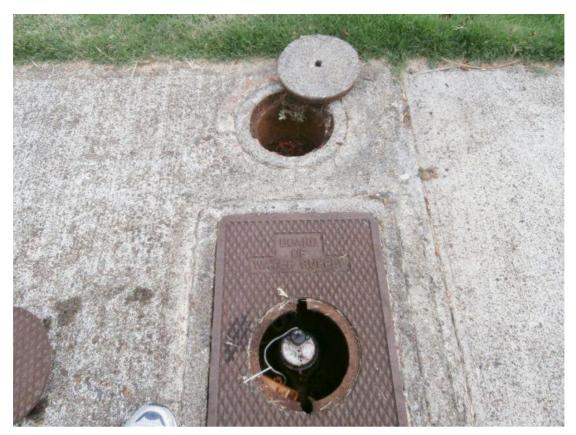

Grounds / Rear property picture

Grounds / Rear property picture

Grounds / Lawn sprinkler/anti siphon valves

Grounds / Lawn sprinkler/anti siphon valves

| Plumbing                     | D | Good | Fair | Poor | Comments                                                                                                                                                                                       |
|------------------------------|---|------|------|------|------------------------------------------------------------------------------------------------------------------------------------------------------------------------------------------------|
| Exterior Plumbing            |   | X    |      |      | No leaks observed at time of inspection.                                                                                                                                                       |
| Main Water Valve/water meter | 1 | X    |      |      | Located near south facing front sidewalk. No leaks observed at time of inspection. Note: inspector does not turn valve.                                                                        |
| Main Water Pressure          |   | X    |      |      | 70 PSI. Within normal range of 50 - 80 PSI.                                                                                                                                                    |
| Supply Lines                 |   | X    |      |      | (Copper, where visible). Most supply lines are not visible at the time of the inspection. Our evaluation(s) is based only on what is visible. No leaks observed at the time of the inspection. |
| Waste Lines                  |   | X    |      |      | (Plastic, where visible). Note: waste lines are not fully visible therefore not inspected; waste lines are not inspected for blockage.                                                         |
| Water pressure valve         | 1 | X    |      |      | Located east facing garage exterior.                                                                                                                                                           |
| Hose faucets                 |   | X    |      |      | Anti siphon valve present.                                                                                                                                                                     |