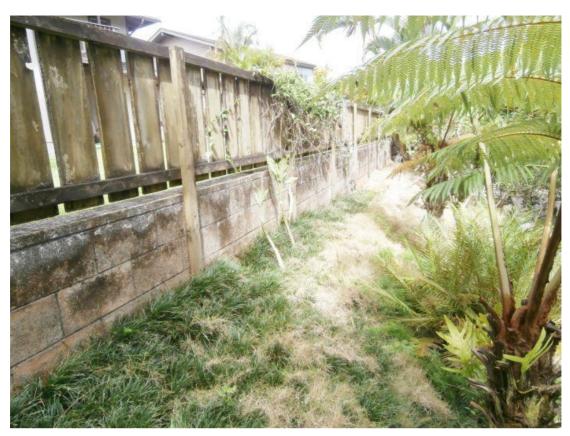

| Grounds                            | ā | Good | Fair | Poor | Comments                                                                                          |
|------------------------------------|---|------|------|------|---------------------------------------------------------------------------------------------------|
| Driveway                           |   | X    |      |      | (Concrete).                                                                                       |
| Sidewalks                          |   | X    |      |      | (Concrete).                                                                                       |
| Retaining Walls                    |   | Х    |      |      | Rear facing CMU wall appeared serviceable - no bulging/major cracks noted.                        |
| Patio Slab - Deck                  |   | X    |      |      | (Concrete).                                                                                       |
| Grading-Drainage                   |   | X    |      |      | Drainage appears satisfactory.                                                                    |
| Balcony                            |   | X    |      |      |                                                                                                   |
| Fence - Walls                      |   | X    |      |      |                                                                                                   |
| Exterior Stairs missing hand rails | 1 | X    | X    |      | Recommend installion of hand rails at exterior rear stairway leading to rear yard perimeter area. |
| Railings                           | 1 |      | X    |      | Recommend installation of hand rails in rear north facing yard stairway.                          |
| Rear property picture              | 3 | X    |      |      |                                                                                                   |
| Left side property picture         | 1 | X    |      |      |                                                                                                   |
| Right side property picture        | 1 | X    |      |      |                                                                                                   |
| Lawn sprinkler/anti siphon valves  | 3 | X    |      |      |                                                                                                   |
| Recommend trimming foliage         | 1 |      | X    |      | Recommend trimming foilage away from house sides and roof.                                        |

Exterior Items / Cmu walls

Grounds / Exterior Stairs missing hand rails

Grounds / Left side property picture

Grounds / Right side property picture

Grounds / Recommend trimming foliage

Grounds / Rear property picture