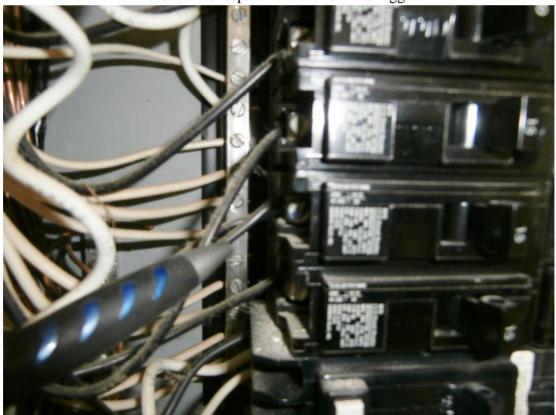

| Electrical                       | D | Good | Fair | Poor | Comments                                                                                                                                   |
|----------------------------------|---|------|------|------|--------------------------------------------------------------------------------------------------------------------------------------------|
| Entrance Wires                   |   | X    |      |      | Underground, Unable to view.                                                                                                               |
| Amps - Volts                     |   | X    |      |      | 120/240 Volts. Main panel rated 125 amps                                                                                                   |
| Meter Location                   | 1 | X    |      |      | Right east facing garage exterior.                                                                                                         |
| Main Panel location              | 1 | X    |      |      | Right east facing garage exterior.                                                                                                         |
| Main panel Wiring                | 1 | X    |      |      |                                                                                                                                            |
| Sub-panel breaker double-lugged. | 2 | X    |      | X    | Two double-lugged circuit breaker.Recommend evaluation repair by licensed electrician.                                                     |
| Ground Location                  | 1 | X    |      |      | Water main at water pressure valve below main panel located at east facing garage exterior.                                                |
| Sub Panel location               | 1 | X    |      |      | Bedroom #2 1 left lower level.                                                                                                             |
| Exterior Electrical              |   | X    | X    |      | Note: outlet(s) not GFCI protected. Recommend updating.                                                                                    |
| Electrical Notes                 |   | X    |      | X    | Hot/neutral reverse at garage west facing wall outlet and GFI located in bathroom #2. Recommend evaluation repair by licensed electrician. |
| GFI(s)                           |   | Х    | X    |      | Outlet(s) not GFCI protected at garage. exterior and kitchen sink counter area. Recommend updating.                                        |
| Sub-panel breakers               | 1 | X    |      |      |                                                                                                                                            |

Plumbing / Water pressure valve

Electrical / Meter Location

Electrical / Main Panel location

Electrical / Main panel Wiring

Electrical / Ground Location

Electrical / Sub Panel location

Electrical / Sub-panel breakers

Electrical / Sub-panel breaker double-lugged.

Electrical / Sub-panel breaker double-lugged.

| End of report.                                                                                                                                                                                                                                                                                 |
|------------------------------------------------------------------------------------------------------------------------------------------------------------------------------------------------------------------------------------------------------------------------------------------------|
|                                                                                                                                                                                                                                                                                                |
|                                                                                                                                                                                                                                                                                                |
|                                                                                                                                                                                                                                                                                                |
|                                                                                                                                                                                                                                                                                                |
|                                                                                                                                                                                                                                                                                                |
|                                                                                                                                                                                                                                                                                                |
|                                                                                                                                                                                                                                                                                                |
|                                                                                                                                                                                                                                                                                                |
|                                                                                                                                                                                                                                                                                                |
|                                                                                                                                                                                                                                                                                                |
|                                                                                                                                                                                                                                                                                                |
|                                                                                                                                                                                                                                                                                                |
|                                                                                                                                                                                                                                                                                                |
|                                                                                                                                                                                                                                                                                                |
|                                                                                                                                                                                                                                                                                                |
|                                                                                                                                                                                                                                                                                                |
|                                                                                                                                                                                                                                                                                                |
|                                                                                                                                                                                                                                                                                                |
|                                                                                                                                                                                                                                                                                                |
|                                                                                                                                                                                                                                                                                                |
|                                                                                                                                                                                                                                                                                                |
|                                                                                                                                                                                                                                                                                                |
|                                                                                                                                                                                                                                                                                                |
|                                                                                                                                                                                                                                                                                                |
|                                                                                                                                                                                                                                                                                                |
|                                                                                                                                                                                                                                                                                                |
|                                                                                                                                                                                                                                                                                                |
|                                                                                                                                                                                                                                                                                                |
|                                                                                                                                                                                                                                                                                                |
|                                                                                                                                                                                                                                                                                                |
|                                                                                                                                                                                                                                                                                                |
| Good: Item is in working or operating order with no readily visible evidence of a substantial defect. Fair: Does not meet normal operating expectations/needs repair. Poor: Not functioning - recommend evaluation/repair by qualified professional, missing item, or may be a safety concern. |