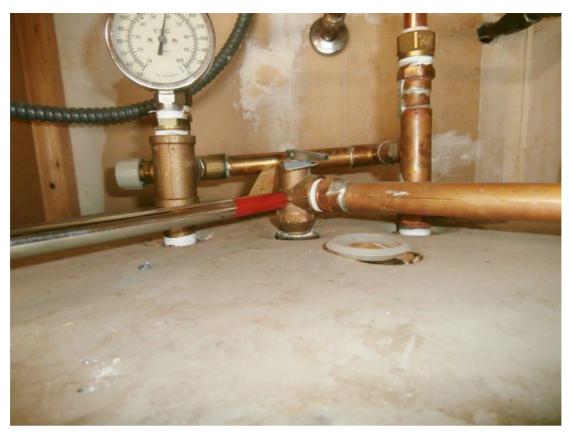

| Water Heater              | D | Good | Fair | Poor | Comments                       |
|---------------------------|---|------|------|------|--------------------------------|
| Gallons                   |   | X    |      |      | 119 gals.                      |
| Condition                 |   | X    |      |      |                                |
| Wtr Htr Plumbing          | 1 | X    |      |      |                                |
| T.P.R.V.                  | 1 | X    |      |      |                                |
| Water heater solar panels | 1 | X    |      |      | Panels located on garage roof. |
| Base - Platform           |   | X    |      |      |                                |

Cooling / A/C Unit Location

Water Heater / Wtr Htr Plumbing

Water Heater / T.P.R.V.

Water Heater / Water heater solar panels

| Roof                         |   | Good | Fair | Poor | Comments                                                                                                                                                                                                          |
|------------------------------|---|------|------|------|-------------------------------------------------------------------------------------------------------------------------------------------------------------------------------------------------------------------|
| Material                     |   | X    |      |      | Asphalt/Composition Shingle.                                                                                                                                                                                      |
| Condition #1                 | 1 | X    |      |      |                                                                                                                                                                                                                   |
| Flashings                    | 1 | X    |      |      |                                                                                                                                                                                                                   |
| Roof: Vents and Vent<br>Caps | 1 | X    |      |      | Typical maintenance recommended. This usually consists of repair/replacement of any damaged/missing shakes/shingles. This maintenance should help prevent moisture intrusion and be performed on a regular basis. |
| Roof Drainage                | 2 | X    |      |      |                                                                                                                                                                                                                   |
| Skylight(s)                  |   |      |      |      |                                                                                                                                                                                                                   |
| Roof General Info            |   | X    |      |      | Roof was generally accessible, able to be walked.                                                                                                                                                                 |
| Roof gable                   | 1 | X    |      |      |                                                                                                                                                                                                                   |