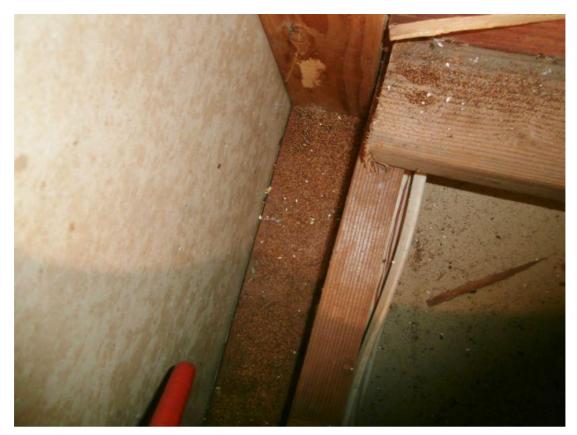

Kitchen / Cooktop/oven

Kitchen / Picture

Laundry Room / Laundry Location - picture

Laundry Room / Dryer Vent

Laundry Room / Waste Line

| Attic                       | û | Good | Fair | Poor | Comments                                                                                                     |
|-----------------------------|---|------|------|------|--------------------------------------------------------------------------------------------------------------|
| Rafter/framing              | 2 | X    |      |      |                                                                                                              |
| Insulation                  |   |      |      |      |                                                                                                              |
| Attic Ventilation           | 1 | X    |      |      |                                                                                                              |
| Duct Work                   |   |      |      |      |                                                                                                              |
| Attic Electrical            |   | X    |      |      |                                                                                                              |
| Attic notes                 |   | X    |      |      | Two attics inspected.Both attics not fully accessible due to low contruction height and type of contruction. |
| Joist damaged               | 1 | Х    | X    |      | Floor joist in lower attic appeared insect damaged in lower level attic 10 ft. right of entry.               |
| Insect droppings noted      | 1 | Х    |      |      | Insect droppings noted near damaged joist in lower level attic 10 ft. right of entry.                        |
| Damaged cable junction box. | 1 | Х    |      |      | Left of lower attic entry.                                                                                   |

Attic / Attic Ventilation

Attic / Joist damaged

Attic / Joist damaged

Attic / Insect droppings noted

Attic / Damaged cable junction box.

Attic / Rafter/framing

Attic / Rafter/framing

Cooling / A/C Unit Location