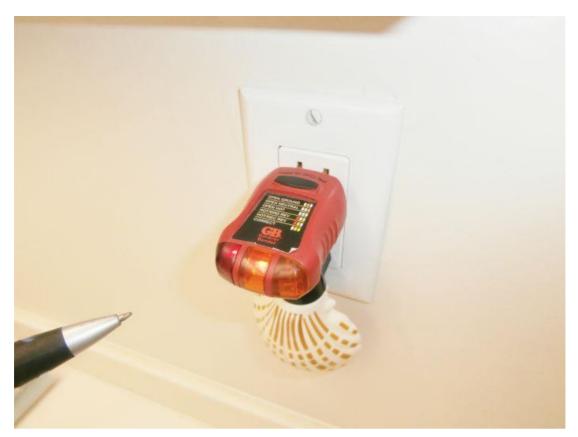

Bedroom #4 1R LL / picture

Master bathroom / Picture

Master bathroom / Picture

| Bathroom #2 Hall           | Ò | Good | Fair | Poor | Comments                                                                                                                                         |
|----------------------------|---|------|------|------|--------------------------------------------------------------------------------------------------------------------------------------------------|
| downstairs                 |   |      |      |      |                                                                                                                                                  |
| Walls                      |   | X    |      |      | (Drywall). General condition appears normal.                                                                                                     |
| Door(s)                    |   | X    |      |      |                                                                                                                                                  |
| Counter Tops               |   | X    |      |      |                                                                                                                                                  |
| Cabinets                   |   | X    |      |      |                                                                                                                                                  |
| Sink                       |   | X    |      |      | Note: functional flow at faucet appears normal; Sink appears to drain in a normal manner. No active leak at time of inspection.                  |
| Bath Tub stopper leaked    | 1 | X    | X    |      | Drain stopper leaked.Note: functional flow at faucet appears normal; Tub appears to drain in a normal manner.                                    |
| Shower/Diverter leaked     | 1 | Х    | X    |      | Diverter leaked Note: functional flow appears normal; Shower appears to drain in a normal manner. No active leak observed at time of inspection. |
| Shower Enclosure           |   | X    |      |      | (Curtain). not evaluated.                                                                                                                        |
| Toilet                     |   | X    |      |      | Note: no active leak at time of inspection.                                                                                                      |
| Sink Plumbing              |   | Х    |      |      | No leaks observed at time of inspection. Note: Inspector does not turn shut-off valves under sink.                                               |
| GFI(s)/Hot Neutral reverse | 1 | X    |      | Х    | Outlet tested hot / neutral reversed at sink counter. Recommend evaluation repair by licensed electrician.                                       |
| Electrical                 |   | X    |      | Χ    | GFI Outlet tested hot / neutral reversed at sink counter.                                                                                        |
| Ceiling                    |   | X    |      |      | (Drywall). General condition appears normal.                                                                                                     |
| Floor                      |   | X    |      |      | Ceramic tile.                                                                                                                                    |
| Windows                    |   | X    |      |      |                                                                                                                                                  |
| Picture                    | 1 | X    |      |      |                                                                                                                                                  |

Bathroom #2 Hall downstairs / Bath Tub stopper leaked

Bathroom #2 Hall downstairs / Shower/Diverter leaked

Bathroom #2 Hall downstairs / GFI(s)/Hot Neutral reverse

Bathroom #2 Hall downstairs / Picture

| Kitchen      |   | Good | Fair | Poor | Comments                                                                                                                                                                                                                                                                |
|--------------|---|------|------|------|-------------------------------------------------------------------------------------------------------------------------------------------------------------------------------------------------------------------------------------------------------------------------|
| Walls        |   | X    |      |      | (Drywall). General condition appears normal.                                                                                                                                                                                                                            |
| Doors        |   | X    |      |      |                                                                                                                                                                                                                                                                         |
| Counter Tops |   | X    |      |      |                                                                                                                                                                                                                                                                         |
| Cabinets     |   | X    |      |      |                                                                                                                                                                                                                                                                         |
| Sink         |   | X    |      |      | Note: functional flow at faucet appears normal; Sink appears to drain in a normal manner. No active leak at time of inspection.                                                                                                                                         |
| Dishwasher   |   | Х    |      |      | Inspected for leaks only. A full cycle is often not possible during the inspection, therefore we cannot comment on the full extent of its functions or the ability to clean. Note: determining adequacy of washing and drying functions is not part of this inspection. |
| Disposal     |   | Х    |      |      | Note: no leaks observed at time of inspection.                                                                                                                                                                                                                          |
| Cooktop/oven | 1 | X    |      |      |                                                                                                                                                                                                                                                                         |
| Fan and Hood |   | X    |      |      |                                                                                                                                                                                                                                                                         |
| Windows      |   | X    |      |      |                                                                                                                                                                                                                                                                         |
| Electrical   |   | X    |      |      | All accessible outlets appeared serviceable.                                                                                                                                                                                                                            |
| GFI(s)       |   |      |      |      | Outlet(s) not GFCI protected. Recommend updating.                                                                                                                                                                                                                       |
| Microwave    |   | X    |      |      |                                                                                                                                                                                                                                                                         |
| Ceiling      |   | X    |      |      | (Drywall). General condition appears normal.                                                                                                                                                                                                                            |
| Floor        |   | X    |      |      | Ceramic tile.                                                                                                                                                                                                                                                           |
| Picture      | 1 | X    |      | ·    |                                                                                                                                                                                                                                                                         |