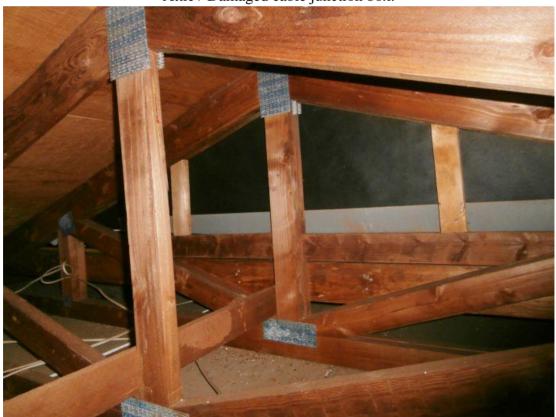

Kitchen / Cooktop/oven

Kitchen / Picture

Laundry Room / Laundry Location - picture

Laundry Room / Dryer Vent

Laundry Room / Waste Line

| Attic                       | û | Good | Fair | Poor | Comments                                                                                                     |
|-----------------------------|---|------|------|------|--------------------------------------------------------------------------------------------------------------|
| Rafter/framing              | 2 | X    |      |      |                                                                                                              |
| Insulation                  |   |      |      |      |                                                                                                              |
| Attic Ventilation           | 1 | X    |      |      |                                                                                                              |
| Duct Work                   |   |      |      |      |                                                                                                              |
| Attic Electrical            |   | X    |      |      |                                                                                                              |
| Attic notes                 |   | X    |      |      | Two attics inspected.Both attics not fully accessible due to low contruction height and type of contruction. |
| Joist damaged               | 1 | Х    | X    |      | Floor joist in lower attic appeared insect damaged in lower level attic 10 ft. right of entry.               |
| Insect droppings noted      | 1 | Х    |      |      | Insect droppings noted near damaged joist in lower level attic 10 ft. right of entry.                        |
| Damaged cable junction box. | 1 | Х    |      |      | Left of lower attic entry.                                                                                   |

Attic / Attic Ventilation

Attic / Joist damaged

Attic / Joist damaged

Attic / Insect droppings noted

Attic / Damaged cable junction box.

Attic / Rafter/framing

Attic / Rafter/framing

Cooling / A/C Unit Location