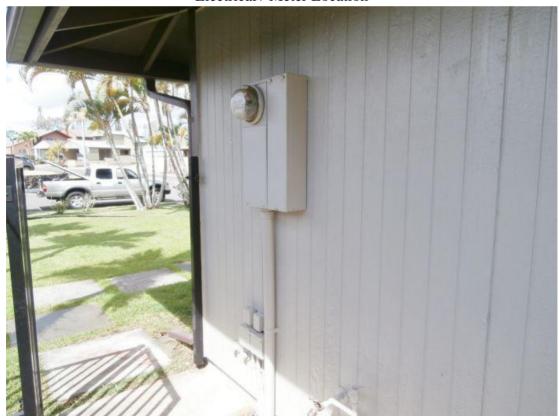

| Electrical                       | D | Good | Fair | Poor | Comments                                                                                                                                   |
|----------------------------------|---|------|------|------|--------------------------------------------------------------------------------------------------------------------------------------------|
| Entrance Wires                   |   | X    |      |      | Underground, Unable to view.                                                                                                               |
| Amps - Volts                     |   | X    |      |      | 120/240 Volts. Main panel rated 125 amps                                                                                                   |
| Meter Location                   | 1 | X    |      |      | Right east facing garage exterior.                                                                                                         |
| Main Panel location              | 1 | X    |      |      | Right east facing garage exterior.                                                                                                         |
| Main panel Wiring                | 1 | X    |      |      |                                                                                                                                            |
| Sub-panel breaker double-lugged. | 2 | X    |      | X    | Two double-lugged circuit breaker.Recommend evaluation repair by licensed electrician.                                                     |
| Ground Location                  | 1 | X    |      |      | Water main at water pressure valve below main panel located at east facing garage exterior.                                                |
| Sub Panel location               | 1 | X    |      |      | Bedroom #2 1 left lower level.                                                                                                             |
| Exterior Electrical              |   | X    | X    |      | Note: outlet(s) not GFCI protected. Recommend updating.                                                                                    |
| Electrical Notes                 |   | X    |      | X    | Hot/neutral reverse at garage west facing wall outlet and GFI located in bathroom #2. Recommend evaluation repair by licensed electrician. |
| GFI(s)                           |   | Х    | X    |      | Outlet(s) not GFCI protected at garage. exterior and kitchen sink counter area. Recommend updating.                                        |
| Sub-panel breakers               | 1 | X    |      |      |                                                                                                                                            |