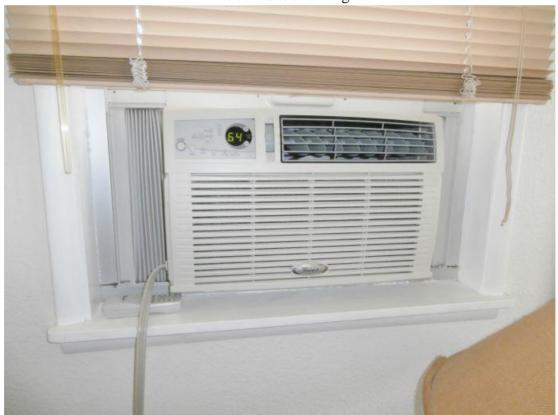

| Cooling            |   | Good | Fair | Poor | Comments                                                    |
|--------------------|---|------|------|------|-------------------------------------------------------------|
| A/C Unit Location  | 2 | Х    |      |      | A/C window units located in family room and master bedroom. |
| Cooling type       |   | Χ    |      |      | Window units                                                |
| Cooling Condition  |   | X    |      |      |                                                             |
| Temp Differentials |   | X    |      |      |                                                             |
| Filter(s)          |   | Х    |      |      |                                                             |
| Thermostat(s)      |   | Χ    |      |      |                                                             |
| 120 volt           |   | Χ    |      |      |                                                             |

Attic / Attic Ventilation

Attic / Joist damaged

Attic / Joist damaged

Attic / Insect droppings noted

Attic / Damaged cable junction box.

Attic / Rafter/framing

Attic / Rafter/framing

Cooling / A/C Unit Location

Cooling / A/C Unit Location

Water Heater / Wtr Htr Plumbing

Water Heater / T.P.R.V.

Water Heater / Water heater solar panels

| Roof                         |   | Good | Fair | Poor | Comments                                                                                                                                                                                                          |
|------------------------------|---|------|------|------|-------------------------------------------------------------------------------------------------------------------------------------------------------------------------------------------------------------------|
| Material                     |   | X    |      |      | Asphalt/Composition Shingle.                                                                                                                                                                                      |
| Condition #1                 | 1 | X    |      |      |                                                                                                                                                                                                                   |
| Flashings                    | 1 | X    |      |      |                                                                                                                                                                                                                   |
| Roof: Vents and Vent<br>Caps | 1 | X    |      |      | Typical maintenance recommended. This usually consists of repair/replacement of any damaged/missing shakes/shingles. This maintenance should help prevent moisture intrusion and be performed on a regular basis. |
| Roof Drainage                | 2 | X    |      |      |                                                                                                                                                                                                                   |
| Skylight(s)                  |   |      |      |      |                                                                                                                                                                                                                   |
| Roof General Info            |   | X    |      |      | Roof was generally accessible, able to be walked.                                                                                                                                                                 |
| Roof gable                   | 1 | X    |      |      |                                                                                                                                                                                                                   |