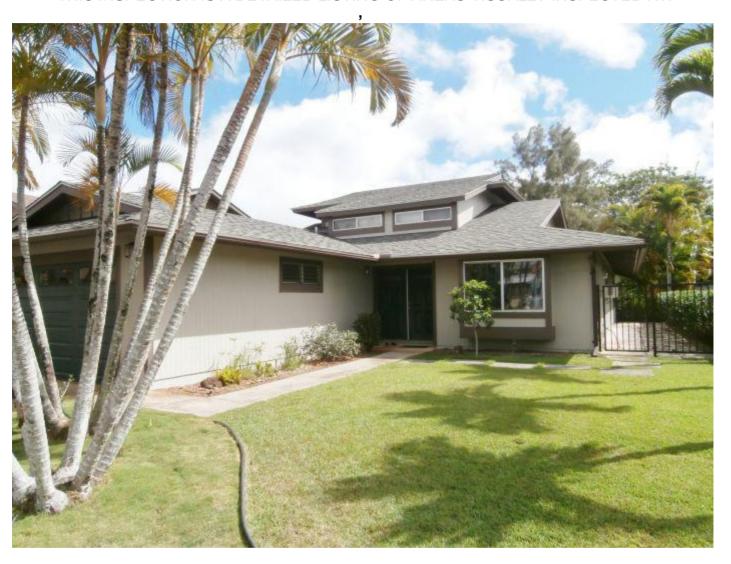

Garage / Garage Electrical hot/neutral reverse

Garage / Ceiling

| <b>Exterior Items</b> |   | Good | Fair | Poor | Comments                                     |
|-----------------------|---|------|------|------|----------------------------------------------|
| House/garage walls    | 1 | Х    |      |      | Wood composition siding.                     |
| Eaves and Fascia      |   | Χ    |      |      |                                              |
| Soffits               |   | X    |      |      |                                              |
| Trim                  |   | X    |      |      |                                              |
| Wall                  |   | X    |      |      |                                              |
| Cmu walls             | 1 | Χ    |      |      | Rear facing retaining wall.                  |
| Exterior doors        |   | X    |      |      |                                              |
| Door bell             |   | X    |      |      |                                              |
| Sliding glass doors   |   | Χ    |      |      | Appeared to be safety glass.                 |
| Doors                 |   | Χ    |      |      |                                              |
| GFI(s)                | 1 |      |      |      | Recommend installation at: exterior outlets. |

| Grounds                            | ā | Good | Fair | Poor | Comments                                                                                          |
|------------------------------------|---|------|------|------|---------------------------------------------------------------------------------------------------|
| Driveway                           |   | X    |      |      | (Concrete).                                                                                       |
| Sidewalks                          |   | X    |      |      | (Concrete).                                                                                       |
| Retaining Walls                    |   | Х    |      |      | Rear facing CMU wall appeared serviceable - no bulging/major cracks noted.                        |
| Patio Slab - Deck                  |   | X    |      |      | (Concrete).                                                                                       |
| Grading-Drainage                   |   | X    |      |      | Drainage appears satisfactory.                                                                    |
| Balcony                            |   | X    |      |      |                                                                                                   |
| Fence - Walls                      |   | X    |      |      |                                                                                                   |
| Exterior Stairs missing hand rails | 1 | X    | X    |      | Recommend installion of hand rails at exterior rear stairway leading to rear yard perimeter area. |
| Railings                           | 1 |      | X    |      | Recommend installation of hand rails in rear north facing yard stairway.                          |
| Rear property picture              | 3 | X    |      |      |                                                                                                   |
| Left side property picture         | 1 | X    |      |      |                                                                                                   |
| Right side property picture        | 1 | X    |      |      |                                                                                                   |
| Lawn sprinkler/anti siphon valves  | 3 | X    |      |      |                                                                                                   |
| Recommend trimming foliage         | 1 |      | X    |      | Recommend trimming foilage away from house sides and roof.                                        |