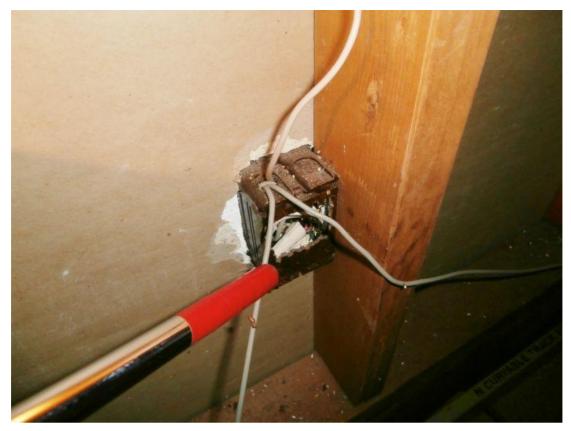

Kitchen / Cooktop/oven

Kitchen / Picture

Laundry Room / Laundry Location - picture

Laundry Room / Dryer Vent

Laundry Room / Waste Line

| Attic                       | û | Good | Fair | Poor | Comments                                                                                                     |
|-----------------------------|---|------|------|------|--------------------------------------------------------------------------------------------------------------|
| Rafter/framing              | 2 | X    |      |      |                                                                                                              |
| Insulation                  |   |      |      |      |                                                                                                              |
| Attic Ventilation           | 1 | X    |      |      |                                                                                                              |
| Duct Work                   |   |      |      |      |                                                                                                              |
| Attic Electrical            |   | X    |      |      |                                                                                                              |
| Attic notes                 |   | X    |      |      | Two attics inspected.Both attics not fully accessible due to low contruction height and type of contruction. |
| Joist damaged               | 1 | Х    | X    |      | Floor joist in lower attic appeared insect damaged in lower level attic 10 ft. right of entry.               |
| Insect droppings noted      | 1 | Х    |      |      | Insect droppings noted near damaged joist in lower level attic 10 ft. right of entry.                        |
| Damaged cable junction box. | 1 | Х    |      |      | Left of lower attic entry.                                                                                   |

Attic / Attic Ventilation

Attic / Joist damaged

Attic / Joist damaged

Attic / Insect droppings noted

Attic / Damaged cable junction box.

Attic / Rafter/framing

Attic / Rafter/framing

Cooling / A/C Unit Location