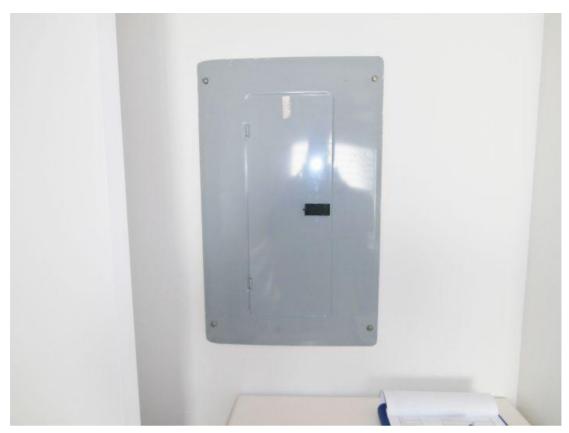

| Electrical                       | D | Good | Fair | Poor | Comments                                                                                                                                   |
|----------------------------------|---|------|------|------|--------------------------------------------------------------------------------------------------------------------------------------------|
| Entrance Wires                   |   | X    |      |      | Underground, Unable to view.                                                                                                               |
| Amps - Volts                     |   | X    |      |      | 120/240 Volts. Main panel rated 125 amps                                                                                                   |
| Meter Location                   | 1 | X    |      |      | Right east facing garage exterior.                                                                                                         |
| Main Panel location              | 1 | X    |      |      | Right east facing garage exterior.                                                                                                         |
| Main panel Wiring                | 1 | X    |      |      |                                                                                                                                            |
| Sub-panel breaker double-lugged. | 2 | X    |      | X    | Two double-lugged circuit breaker.Recommend evaluation repair by licensed electrician.                                                     |
| Ground Location                  | 1 | X    |      |      | Water main at water pressure valve below main panel located at east facing garage exterior.                                                |
| Sub Panel location               | 1 | X    |      |      | Bedroom #2 1 left lower level.                                                                                                             |
| Exterior Electrical              |   | X    | X    |      | Note: outlet(s) not GFCI protected. Recommend updating.                                                                                    |
| Electrical Notes                 |   | X    |      | X    | Hot/neutral reverse at garage west facing wall outlet and GFI located in bathroom #2. Recommend evaluation repair by licensed electrician. |
| GFI(s)                           |   | Х    | X    |      | Outlet(s) not GFCI protected at garage. exterior and kitchen sink counter area. Recommend updating.                                        |
| Sub-panel breakers               | 1 | X    |      |      |                                                                                                                                            |

Plumbing / Water pressure valve

Electrical / Meter Location

Electrical / Main Panel location

Electrical / Main panel Wiring

Electrical / Ground Location

Electrical / Sub Panel location

Electrical / Sub-panel breakers