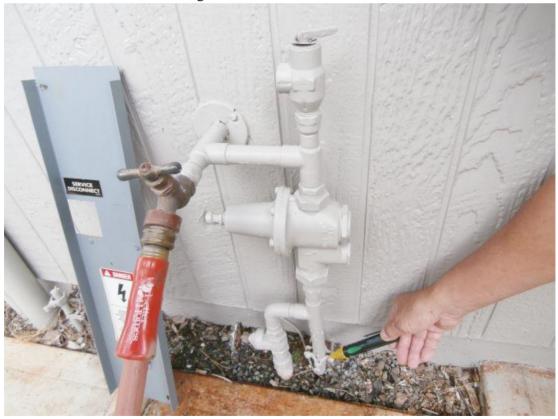

Grounds / Rear property picture

Grounds / Rear property picture

Grounds / Lawn sprinkler/anti siphon valves

Grounds / Lawn sprinkler/anti siphon valves

| Plumbing                     | D | Good | Fair | Poor | Comments                                                                                                                                                                                       |
|------------------------------|---|------|------|------|------------------------------------------------------------------------------------------------------------------------------------------------------------------------------------------------|
| Exterior Plumbing            |   | X    |      |      | No leaks observed at time of inspection.                                                                                                                                                       |
| Main Water Valve/water meter | 1 | X    |      |      | Located near south facing front sidewalk. No leaks observed at time of inspection. Note: inspector does not turn valve.                                                                        |
| Main Water Pressure          |   | X    |      |      | 70 PSI. Within normal range of 50 - 80 PSI.                                                                                                                                                    |
| Supply Lines                 |   | X    |      |      | (Copper, where visible). Most supply lines are not visible at the time of the inspection. Our evaluation(s) is based only on what is visible. No leaks observed at the time of the inspection. |
| Waste Lines                  |   | X    |      |      | (Plastic, where visible). Note: waste lines are not fully visible therefore not inspected; waste lines are not inspected for blockage.                                                         |
| Water pressure valve         | 1 | X    |      |      | Located east facing garage exterior.                                                                                                                                                           |
| Hose faucets                 |   | X    |      |      | Anti siphon valve present.                                                                                                                                                                     |