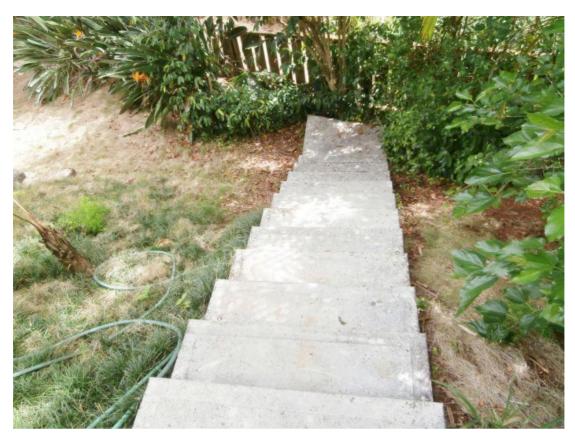

| Grounds                            | ā | Good | Fair | Poor | Comments                                                                                          |
|------------------------------------|---|------|------|------|---------------------------------------------------------------------------------------------------|
| Driveway                           |   | X    |      |      | (Concrete).                                                                                       |
| Sidewalks                          |   | X    |      |      | (Concrete).                                                                                       |
| Retaining Walls                    |   | Х    |      |      | Rear facing CMU wall appeared serviceable - no bulging/major cracks noted.                        |
| Patio Slab - Deck                  |   | X    |      |      | (Concrete).                                                                                       |
| Grading-Drainage                   |   | X    |      |      | Drainage appears satisfactory.                                                                    |
| Balcony                            |   | X    |      |      |                                                                                                   |
| Fence - Walls                      |   | X    |      |      |                                                                                                   |
| Exterior Stairs missing hand rails | 1 | X    | X    |      | Recommend installion of hand rails at exterior rear stairway leading to rear yard perimeter area. |
| Railings                           | 1 |      | X    |      | Recommend installation of hand rails in rear north facing yard stairway.                          |
| Rear property picture              | 3 | X    |      |      |                                                                                                   |
| Left side property picture         | 1 | X    |      |      |                                                                                                   |
| Right side property picture        | 1 | X    |      |      |                                                                                                   |
| Lawn sprinkler/anti siphon valves  | 3 | X    |      |      |                                                                                                   |
| Recommend trimming foliage         | 1 |      | X    |      | Recommend trimming foilage away from house sides and roof.                                        |

Exterior Items / Cmu walls

Grounds / Exterior Stairs missing hand rails

Grounds / Left side property picture

Grounds / Right side property picture

Grounds / Recommend trimming foliage

Grounds / Rear property picture