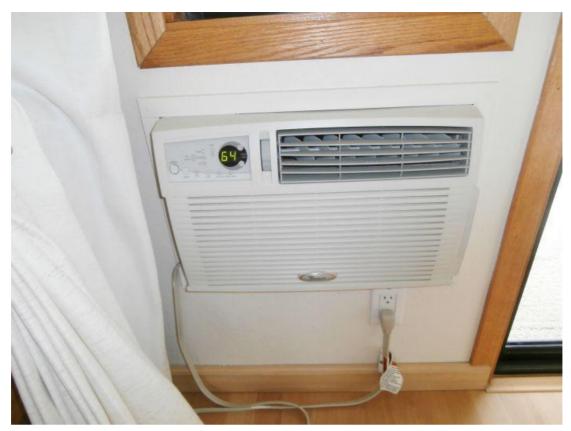

| Cooling            |   | Good | Fair | Poor | Comments                                                    |
|--------------------|---|------|------|------|-------------------------------------------------------------|
| A/C Unit Location  | 2 | Х    |      |      | A/C window units located in family room and master bedroom. |
| Cooling type       |   | Χ    |      |      | Window units                                                |
| Cooling Condition  |   | X    |      |      |                                                             |
| Temp Differentials |   | X    |      |      |                                                             |
| Filter(s)          |   | Х    |      |      |                                                             |
| Thermostat(s)      |   | Χ    |      |      |                                                             |
| 120 volt           |   | Χ    |      |      |                                                             |

Attic / Attic Ventilation

Attic / Joist damaged

Attic / Joist damaged

Attic / Insect droppings noted

Attic / Damaged cable junction box.

Attic / Rafter/framing

Attic / Rafter/framing

Cooling / A/C Unit Location

Cooling / A/C Unit Location

Water Heater / Wtr Htr Plumbing

Water Heater / T.P.R.V.

Water Heater / Water heater solar panels

| Roof                         |   | Good | Fair | Poor | Comments                                                                                                                                                                                                          |
|------------------------------|---|------|------|------|-------------------------------------------------------------------------------------------------------------------------------------------------------------------------------------------------------------------|
| Material                     |   | X    |      |      | Asphalt/Composition Shingle.                                                                                                                                                                                      |
| Condition #1                 | 1 | X    |      |      |                                                                                                                                                                                                                   |
| Flashings                    | 1 | X    |      |      |                                                                                                                                                                                                                   |
| Roof: Vents and Vent<br>Caps | 1 | X    |      |      | Typical maintenance recommended. This usually consists of repair/replacement of any damaged/missing shakes/shingles. This maintenance should help prevent moisture intrusion and be performed on a regular basis. |
| Roof Drainage                | 2 | X    |      |      |                                                                                                                                                                                                                   |
| Skylight(s)                  |   |      |      |      |                                                                                                                                                                                                                   |
| Roof General Info            |   | X    |      |      | Roof was generally accessible, able to be walked.                                                                                                                                                                 |
| Roof gable                   | 1 | X    |      |      |                                                                                                                                                                                                                   |