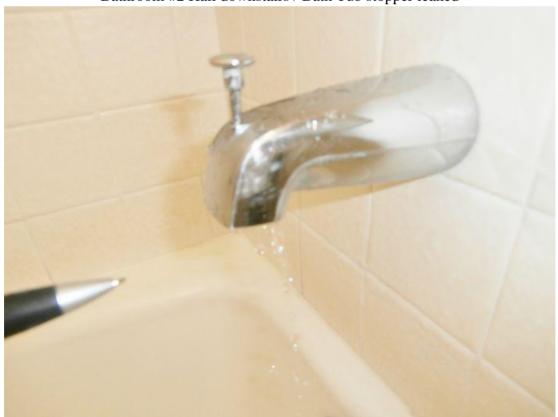

Bedroom #4 1R LL / picture

Master bathroom / Picture

Master bathroom / Picture

| Bathroom #2 Hall           | Ò | Good | Fair | Poor | Comments                                                                                                                                         |
|----------------------------|---|------|------|------|--------------------------------------------------------------------------------------------------------------------------------------------------|
| downstairs                 |   |      |      |      |                                                                                                                                                  |
| Walls                      |   | X    |      |      | (Drywall). General condition appears normal.                                                                                                     |
| Door(s)                    |   | X    |      |      |                                                                                                                                                  |
| Counter Tops               |   | X    |      |      |                                                                                                                                                  |
| Cabinets                   |   | X    |      |      |                                                                                                                                                  |
| Sink                       |   | X    |      |      | Note: functional flow at faucet appears normal; Sink appears to drain in a normal manner. No active leak at time of inspection.                  |
| Bath Tub stopper leaked    | 1 | X    | X    |      | Drain stopper leaked.Note: functional flow at faucet appears normal; Tub appears to drain in a normal manner.                                    |
| Shower/Diverter leaked     | 1 | Х    | X    |      | Diverter leaked Note: functional flow appears normal; Shower appears to drain in a normal manner. No active leak observed at time of inspection. |
| Shower Enclosure           |   | X    |      |      | (Curtain). not evaluated.                                                                                                                        |
| Toilet                     |   | X    |      |      | Note: no active leak at time of inspection.                                                                                                      |
| Sink Plumbing              |   | Х    |      |      | No leaks observed at time of inspection. Note: Inspector does not turn shut-off valves under sink.                                               |
| GFI(s)/Hot Neutral reverse | 1 | X    |      | Х    | Outlet tested hot / neutral reversed at sink counter. Recommend evaluation repair by licensed electrician.                                       |
| Electrical                 |   | X    |      | Χ    | GFI Outlet tested hot / neutral reversed at sink counter.                                                                                        |
| Ceiling                    |   | X    |      |      | (Drywall). General condition appears normal.                                                                                                     |
| Floor                      |   | X    |      |      | Ceramic tile.                                                                                                                                    |
| Windows                    |   | X    |      |      |                                                                                                                                                  |
| Picture                    | 1 | X    |      |      |                                                                                                                                                  |

Bathroom #2 Hall downstairs / Bath Tub stopper leaked

Bathroom #2 Hall downstairs / Shower/Diverter leaked

Bathroom #2 Hall downstairs / GFI(s)/Hot Neutral reverse

Bathroom #2 Hall downstairs / Picture

| Kitchen      |   | Good | Fair | Poor | Comments                                                                                                                                                                                                                                                                |
|--------------|---|------|------|------|-------------------------------------------------------------------------------------------------------------------------------------------------------------------------------------------------------------------------------------------------------------------------|
| Walls        |   | X    |      |      | (Drywall). General condition appears normal.                                                                                                                                                                                                                            |
| Doors        |   | X    |      |      |                                                                                                                                                                                                                                                                         |
| Counter Tops |   | X    |      |      |                                                                                                                                                                                                                                                                         |
| Cabinets     |   | X    |      |      |                                                                                                                                                                                                                                                                         |
| Sink         |   | X    |      |      | Note: functional flow at faucet appears normal; Sink appears to drain in a normal manner. No active leak at time of inspection.                                                                                                                                         |
| Dishwasher   |   | Х    |      |      | Inspected for leaks only. A full cycle is often not possible during the inspection, therefore we cannot comment on the full extent of its functions or the ability to clean. Note: determining adequacy of washing and drying functions is not part of this inspection. |
| Disposal     |   | Х    |      |      | Note: no leaks observed at time of inspection.                                                                                                                                                                                                                          |
| Cooktop/oven | 1 | X    |      |      |                                                                                                                                                                                                                                                                         |
| Fan and Hood |   | X    |      |      |                                                                                                                                                                                                                                                                         |
| Windows      |   | X    |      |      |                                                                                                                                                                                                                                                                         |
| Electrical   |   | X    |      |      | All accessible outlets appeared serviceable.                                                                                                                                                                                                                            |
| GFI(s)       |   |      |      |      | Outlet(s) not GFCI protected. Recommend updating.                                                                                                                                                                                                                       |
| Microwave    |   | X    |      |      |                                                                                                                                                                                                                                                                         |
| Ceiling      |   | X    |      |      | (Drywall). General condition appears normal.                                                                                                                                                                                                                            |
| Floor        |   | X    |      |      | Ceramic tile.                                                                                                                                                                                                                                                           |
| Picture      | 1 | X    |      | ·    |                                                                                                                                                                                                                                                                         |