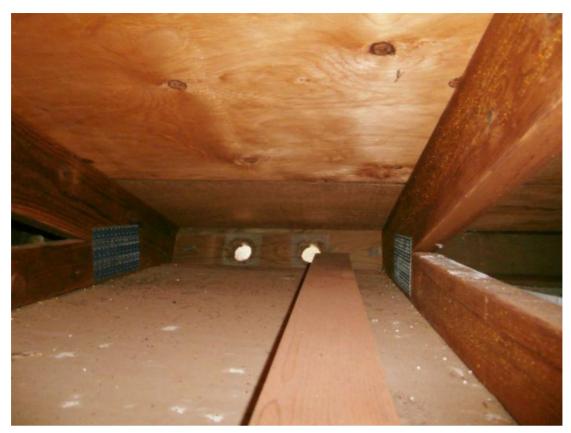

Kitchen / Cooktop/oven

Kitchen / Picture

Laundry Room / Laundry Location - picture

Laundry Room / Dryer Vent

Laundry Room / Waste Line

| Attic                       | û | Good | Fair | Poor | Comments                                                                                                     |
|-----------------------------|---|------|------|------|--------------------------------------------------------------------------------------------------------------|
| Rafter/framing              | 2 | X    |      |      |                                                                                                              |
| Insulation                  |   |      |      |      |                                                                                                              |
| Attic Ventilation           | 1 | X    |      |      |                                                                                                              |
| Duct Work                   |   |      |      |      |                                                                                                              |
| Attic Electrical            |   | X    |      |      |                                                                                                              |
| Attic notes                 |   | X    |      |      | Two attics inspected.Both attics not fully accessible due to low contruction height and type of contruction. |
| Joist damaged               | 1 | Х    | X    |      | Floor joist in lower attic appeared insect damaged in lower level attic 10 ft. right of entry.               |
| Insect droppings noted      | 1 | Х    |      |      | Insect droppings noted near damaged joist in lower level attic 10 ft. right of entry.                        |
| Damaged cable junction box. | 1 | Х    |      |      | Left of lower attic entry.                                                                                   |

Attic / Attic Ventilation

Attic / Joist damaged

Attic / Joist damaged

Attic / Insect droppings noted

Attic / Damaged cable junction box.

Attic / Rafter/framing

Attic / Rafter/framing

Cooling / A/C Unit Location