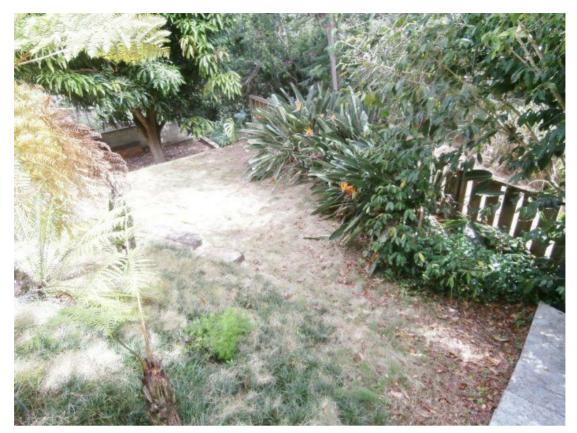

| Grounds                            | ā | Good | Fair | Poor | Comments                                                                                          |
|------------------------------------|---|------|------|------|---------------------------------------------------------------------------------------------------|
| Driveway                           |   | X    |      |      | (Concrete).                                                                                       |
| Sidewalks                          |   | X    |      |      | (Concrete).                                                                                       |
| Retaining Walls                    |   | Х    |      |      | Rear facing CMU wall appeared serviceable - no bulging/major cracks noted.                        |
| Patio Slab - Deck                  |   | X    |      |      | (Concrete).                                                                                       |
| Grading-Drainage                   |   | X    |      |      | Drainage appears satisfactory.                                                                    |
| Balcony                            |   | X    |      |      |                                                                                                   |
| Fence - Walls                      |   | X    |      |      |                                                                                                   |
| Exterior Stairs missing hand rails | 1 | X    | X    |      | Recommend installion of hand rails at exterior rear stairway leading to rear yard perimeter area. |
| Railings                           | 1 |      | X    |      | Recommend installation of hand rails in rear north facing yard stairway.                          |
| Rear property picture              | 3 | X    |      |      |                                                                                                   |
| Left side property picture         | 1 | X    |      |      |                                                                                                   |
| Right side property picture        | 1 | X    |      |      |                                                                                                   |
| Lawn sprinkler/anti siphon valves  | 3 | X    |      |      |                                                                                                   |
| Recommend trimming foliage         | 1 |      | X    |      | Recommend trimming foilage away from house sides and roof.                                        |

Grounds / Rear property picture

Grounds / Rear property picture

Grounds / Lawn sprinkler/anti siphon valves

Grounds / Lawn sprinkler/anti siphon valves

| Plumbing                     | D | Good | Fair | Poor | Comments                                                                                                                                                                                       |
|------------------------------|---|------|------|------|------------------------------------------------------------------------------------------------------------------------------------------------------------------------------------------------|
| Exterior Plumbing            |   | X    |      |      | No leaks observed at time of inspection.                                                                                                                                                       |
| Main Water Valve/water meter | 1 | X    |      |      | Located near south facing front sidewalk. No leaks observed at time of inspection. Note: inspector does not turn valve.                                                                        |
| Main Water Pressure          |   | X    |      |      | 70 PSI. Within normal range of 50 - 80 PSI.                                                                                                                                                    |
| Supply Lines                 |   | X    |      |      | (Copper, where visible). Most supply lines are not visible at the time of the inspection. Our evaluation(s) is based only on what is visible. No leaks observed at the time of the inspection. |
| Waste Lines                  |   | X    |      |      | (Plastic, where visible). Note: waste lines are not fully visible therefore not inspected; waste lines are not inspected for blockage.                                                         |
| Water pressure valve         | 1 | X    |      |      | Located east facing garage exterior.                                                                                                                                                           |
| Hose faucets                 |   | X    |      |      | Anti siphon valve present.                                                                                                                                                                     |