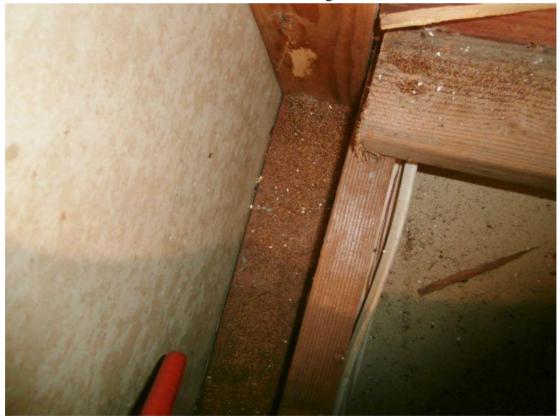

Kitchen / Cooktop/oven

Kitchen / Picture

Laundry Room / Laundry Location - picture

Laundry Room / Dryer Vent

Laundry Room / Waste Line

| Attic                       | û | Good | Fair | Poor | Comments                                                                                                     |
|-----------------------------|---|------|------|------|--------------------------------------------------------------------------------------------------------------|
| Rafter/framing              | 2 | X    |      |      |                                                                                                              |
| Insulation                  |   |      |      |      |                                                                                                              |
| Attic Ventilation           | 1 | X    |      |      |                                                                                                              |
| Duct Work                   |   |      |      |      |                                                                                                              |
| Attic Electrical            |   | X    |      |      |                                                                                                              |
| Attic notes                 |   | X    |      |      | Two attics inspected.Both attics not fully accessible due to low contruction height and type of contruction. |
| Joist damaged               | 1 | Х    | X    |      | Floor joist in lower attic appeared insect damaged in lower level attic 10 ft. right of entry.               |
| Insect droppings noted      | 1 | Х    |      |      | Insect droppings noted near damaged joist in lower level attic 10 ft. right of entry.                        |
| Damaged cable junction box. | 1 | Х    |      |      | Left of lower attic entry.                                                                                   |

Attic / Attic Ventilation

Attic / Joist damaged

Attic / Joist damaged

Attic / Insect droppings noted

Attic / Damaged cable junction box.

Attic / Rafter/framing

Attic / Rafter/framing

Cooling / A/C Unit Location