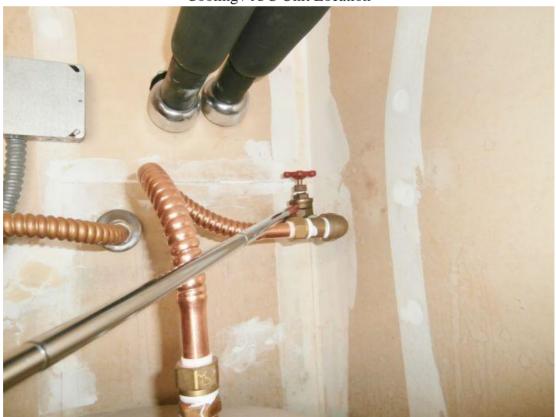

| Water Heater              | D | Good | Fair | Poor | Comments                       |
|---------------------------|---|------|------|------|--------------------------------|
| Gallons                   |   | X    |      |      | 119 gals.                      |
| Condition                 |   | X    |      |      |                                |
| Wtr Htr Plumbing          | 1 | X    |      |      |                                |
| T.P.R.V.                  | 1 | X    |      |      |                                |
| Water heater solar panels | 1 | X    |      |      | Panels located on garage roof. |
| Base - Platform           |   | X    |      |      |                                |

Cooling / A/C Unit Location

Water Heater / Wtr Htr Plumbing

Water Heater / T.P.R.V.

Water Heater / Water heater solar panels

| Roof                         |   | Good | Fair | Poor | Comments                                                                                                                                                                                                          |
|------------------------------|---|------|------|------|-------------------------------------------------------------------------------------------------------------------------------------------------------------------------------------------------------------------|
| Material                     |   | X    |      |      | Asphalt/Composition Shingle.                                                                                                                                                                                      |
| Condition #1                 | 1 | X    |      |      |                                                                                                                                                                                                                   |
| Flashings                    | 1 | X    |      |      |                                                                                                                                                                                                                   |
| Roof: Vents and Vent<br>Caps | 1 | X    |      |      | Typical maintenance recommended. This usually consists of repair/replacement of any damaged/missing shakes/shingles. This maintenance should help prevent moisture intrusion and be performed on a regular basis. |
| Roof Drainage                | 2 | X    |      |      |                                                                                                                                                                                                                   |
| Skylight(s)                  |   |      |      |      |                                                                                                                                                                                                                   |
| Roof General Info            |   | X    |      |      | Roof was generally accessible, able to be walked.                                                                                                                                                                 |
| Roof gable                   | 1 | X    |      |      |                                                                                                                                                                                                                   |