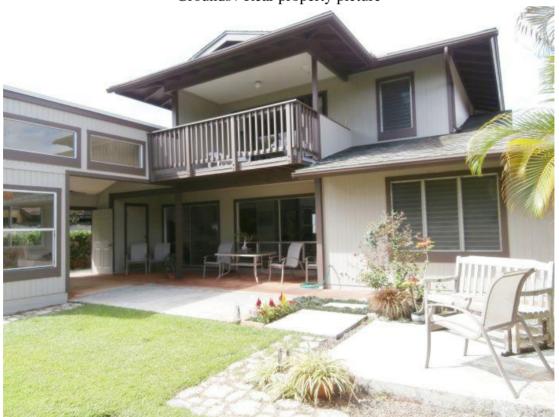

| Grounds                            | ā | Good | Fair | Poor | Comments                                                                                          |
|------------------------------------|---|------|------|------|---------------------------------------------------------------------------------------------------|
| Driveway                           |   | X    |      |      | (Concrete).                                                                                       |
| Sidewalks                          |   | X    |      |      | (Concrete).                                                                                       |
| Retaining Walls                    |   | Х    |      |      | Rear facing CMU wall appeared serviceable - no bulging/major cracks noted.                        |
| Patio Slab - Deck                  |   | X    |      |      | (Concrete).                                                                                       |
| Grading-Drainage                   |   | X    |      |      | Drainage appears satisfactory.                                                                    |
| Balcony                            |   | X    |      |      |                                                                                                   |
| Fence - Walls                      |   | X    |      |      |                                                                                                   |
| Exterior Stairs missing hand rails | 1 | X    | X    |      | Recommend installion of hand rails at exterior rear stairway leading to rear yard perimeter area. |
| Railings                           | 1 |      | X    |      | Recommend installation of hand rails in rear north facing yard stairway.                          |
| Rear property picture              | 3 | X    |      |      |                                                                                                   |
| Left side property picture         | 1 | X    |      |      |                                                                                                   |
| Right side property picture        | 1 | X    |      |      |                                                                                                   |
| Lawn sprinkler/anti siphon valves  | 3 | X    |      |      |                                                                                                   |
| Recommend trimming foliage         | 1 |      | X    |      | Recommend trimming foilage away from house sides and roof.                                        |

Grounds / Rear property picture

Grounds / Rear property picture

Grounds / Lawn sprinkler/anti siphon valves

Grounds / Lawn sprinkler/anti siphon valves

| Plumbing                     | D | Good | Fair | Poor | Comments                                                                                                                                                                                       |
|------------------------------|---|------|------|------|------------------------------------------------------------------------------------------------------------------------------------------------------------------------------------------------|
| Exterior Plumbing            |   | X    |      |      | No leaks observed at time of inspection.                                                                                                                                                       |
| Main Water Valve/water meter | 1 | X    |      |      | Located near south facing front sidewalk. No leaks observed at time of inspection. Note: inspector does not turn valve.                                                                        |
| Main Water Pressure          |   | X    |      |      | 70 PSI. Within normal range of 50 - 80 PSI.                                                                                                                                                    |
| Supply Lines                 |   | X    |      |      | (Copper, where visible). Most supply lines are not visible at the time of the inspection. Our evaluation(s) is based only on what is visible. No leaks observed at the time of the inspection. |
| Waste Lines                  |   | X    |      |      | (Plastic, where visible). Note: waste lines are not fully visible therefore not inspected; waste lines are not inspected for blockage.                                                         |
| Water pressure valve         | 1 | X    |      |      | Located east facing garage exterior.                                                                                                                                                           |
| Hose faucets                 |   | X    |      |      | Anti siphon valve present.                                                                                                                                                                     |