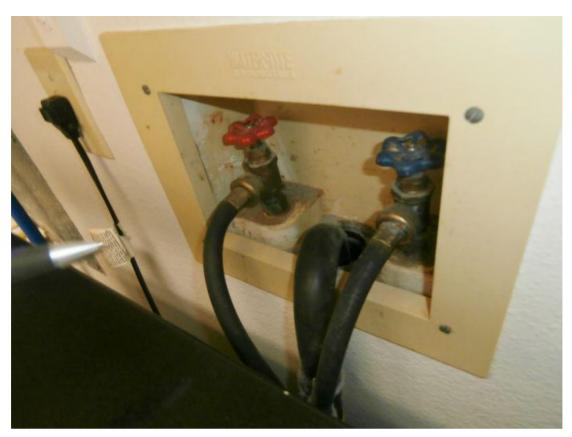

| <b>Laundry Room</b>        |   | Good | Fair | Poor | Comments                                                                            |
|----------------------------|---|------|------|------|-------------------------------------------------------------------------------------|
| Laundry Location - picture | 1 | Х    |      |      | Located in garage.                                                                  |
| Walls                      |   | X    |      |      |                                                                                     |
| Doors                      |   |      |      |      |                                                                                     |
| Dryer Vent                 | 1 |      | X    |      | Unable to view most at time of inspection. Recommend further review. Not connected. |
| Waste Line                 | 1 | Х    |      |      | Limited inspection, viewed at wall box only, unable to view most of waste line.     |
| Electrical                 |   | X    |      |      | 120 volt and 240 volt outlets appeared serviceable.                                 |
| Counter Tops               |   | X    |      |      |                                                                                     |
| Cabinets                   |   | X    |      |      |                                                                                     |
| Laundry Sink               |   | X    |      |      | Note: no active leak at time of inspection.                                         |
| Exhaust Fan                |   |      |      |      |                                                                                     |
| Windows                    |   |      |      |      |                                                                                     |
| Ceiling                    |   | X    |      |      |                                                                                     |
| Floor                      |   | X    |      |      | Ceramic tile.                                                                       |

Kitchen / Cooktop/oven

Kitchen / Picture

Laundry Room / Laundry Location - picture

Laundry Room / Dryer Vent

Laundry Room / Waste Line

| Attic                       | û | Good | Fair | Poor | Comments                                                                                                     |
|-----------------------------|---|------|------|------|--------------------------------------------------------------------------------------------------------------|
| Rafter/framing              | 2 | X    |      |      |                                                                                                              |
| Insulation                  |   |      |      |      |                                                                                                              |
| Attic Ventilation           | 1 | X    |      |      |                                                                                                              |
| Duct Work                   |   |      |      |      |                                                                                                              |
| Attic Electrical            |   | X    |      |      |                                                                                                              |
| Attic notes                 |   | X    |      |      | Two attics inspected.Both attics not fully accessible due to low contruction height and type of contruction. |
| Joist damaged               | 1 | Х    | X    |      | Floor joist in lower attic appeared insect damaged in lower level attic 10 ft. right of entry.               |
| Insect droppings noted      | 1 | Х    |      |      | Insect droppings noted near damaged joist in lower level attic 10 ft. right of entry.                        |
| Damaged cable junction box. | 1 | Х    |      |      | Left of lower attic entry.                                                                                   |