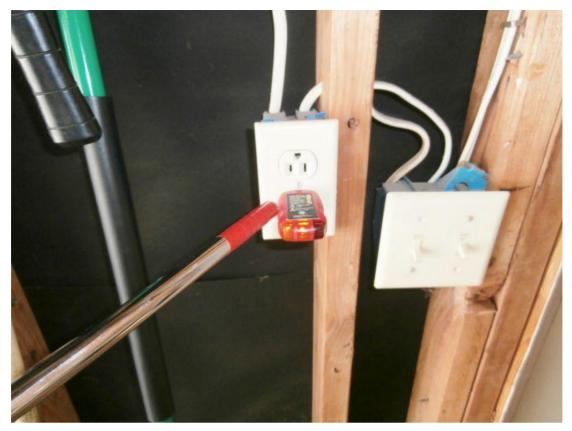

Bedroom #4 1R LL / picture

Master bathroom / Picture

Master bathroom / Picture

| Bathroom #2 Hall           | Ò | Good | Fair | Poor | Comments                                                                                                                                         |
|----------------------------|---|------|------|------|--------------------------------------------------------------------------------------------------------------------------------------------------|
| downstairs                 |   |      |      |      |                                                                                                                                                  |
| Walls                      |   | X    |      |      | (Drywall). General condition appears normal.                                                                                                     |
| Door(s)                    |   | X    |      |      |                                                                                                                                                  |
| Counter Tops               |   | X    |      |      |                                                                                                                                                  |
| Cabinets                   |   | X    |      |      |                                                                                                                                                  |
| Sink                       |   | X    |      |      | Note: functional flow at faucet appears normal; Sink appears to drain in a normal manner. No active leak at time of inspection.                  |
| Bath Tub stopper leaked    | 1 | X    | X    |      | Drain stopper leaked.Note: functional flow at faucet appears normal; Tub appears to drain in a normal manner.                                    |
| Shower/Diverter leaked     | 1 | Х    | X    |      | Diverter leaked Note: functional flow appears normal; Shower appears to drain in a normal manner. No active leak observed at time of inspection. |
| Shower Enclosure           |   | X    |      |      | (Curtain). not evaluated.                                                                                                                        |
| Toilet                     |   | X    |      |      | Note: no active leak at time of inspection.                                                                                                      |
| Sink Plumbing              |   | Х    |      |      | No leaks observed at time of inspection. Note: Inspector does not turn shut-off valves under sink.                                               |
| GFI(s)/Hot Neutral reverse | 1 | X    |      | Х    | Outlet tested hot / neutral reversed at sink counter. Recommend evaluation repair by licensed electrician.                                       |
| Electrical                 |   | X    |      | Χ    | GFI Outlet tested hot / neutral reversed at sink counter.                                                                                        |
| Ceiling                    |   | X    |      |      | (Drywall). General condition appears normal.                                                                                                     |
| Floor                      |   | X    |      |      | Ceramic tile.                                                                                                                                    |
| Windows                    |   | X    |      |      |                                                                                                                                                  |
| Picture                    | 1 | X    |      |      |                                                                                                                                                  |

Bathroom #2 Hall downstairs / Bath Tub stopper leaked

Bathroom #2 Hall downstairs / Shower/Diverter leaked

Bathroom #2 Hall downstairs / GFI(s)/Hot Neutral reverse

Bathroom #2 Hall downstairs / Picture

| Kitchen      |   | Good | Fair | Poor | Comments                                                                                                                                                                                                                                                                |
|--------------|---|------|------|------|-------------------------------------------------------------------------------------------------------------------------------------------------------------------------------------------------------------------------------------------------------------------------|
| Walls        |   | X    |      |      | (Drywall). General condition appears normal.                                                                                                                                                                                                                            |
| Doors        |   | X    |      |      |                                                                                                                                                                                                                                                                         |
| Counter Tops |   | X    |      |      |                                                                                                                                                                                                                                                                         |
| Cabinets     |   | X    |      |      |                                                                                                                                                                                                                                                                         |
| Sink         |   | X    |      |      | Note: functional flow at faucet appears normal; Sink appears to drain in a normal manner. No active leak at time of inspection.                                                                                                                                         |
| Dishwasher   |   | Х    |      |      | Inspected for leaks only. A full cycle is often not possible during the inspection, therefore we cannot comment on the full extent of its functions or the ability to clean. Note: determining adequacy of washing and drying functions is not part of this inspection. |
| Disposal     |   | Х    |      |      | Note: no leaks observed at time of inspection.                                                                                                                                                                                                                          |
| Cooktop/oven | 1 | X    |      |      |                                                                                                                                                                                                                                                                         |
| Fan and Hood |   | X    |      |      |                                                                                                                                                                                                                                                                         |
| Windows      |   | X    |      |      |                                                                                                                                                                                                                                                                         |
| Electrical   |   | X    |      |      | All accessible outlets appeared serviceable.                                                                                                                                                                                                                            |
| GFI(s)       |   |      |      |      | Outlet(s) not GFCI protected. Recommend updating.                                                                                                                                                                                                                       |
| Microwave    |   | X    |      |      |                                                                                                                                                                                                                                                                         |
| Ceiling      |   | X    |      |      | (Drywall). General condition appears normal.                                                                                                                                                                                                                            |
| Floor        |   | X    |      |      | Ceramic tile.                                                                                                                                                                                                                                                           |
| Picture      | 1 | X    |      | ·    |                                                                                                                                                                                                                                                                         |