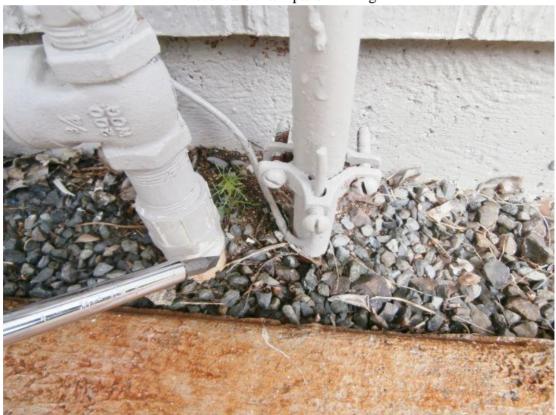

Grounds / Rear property picture

Grounds / Rear property picture

Grounds / Lawn sprinkler/anti siphon valves

Grounds / Lawn sprinkler/anti siphon valves

| Plumbing                     | D | Good | Fair | Poor | Comments                                                                                                                                                                                       |
|------------------------------|---|------|------|------|------------------------------------------------------------------------------------------------------------------------------------------------------------------------------------------------|
| Exterior Plumbing            |   | X    |      |      | No leaks observed at time of inspection.                                                                                                                                                       |
| Main Water Valve/water meter | 1 | X    |      |      | Located near south facing front sidewalk. No leaks observed at time of inspection. Note: inspector does not turn valve.                                                                        |
| Main Water Pressure          |   | X    |      |      | 70 PSI. Within normal range of 50 - 80 PSI.                                                                                                                                                    |
| Supply Lines                 |   | X    |      |      | (Copper, where visible). Most supply lines are not visible at the time of the inspection. Our evaluation(s) is based only on what is visible. No leaks observed at the time of the inspection. |
| Waste Lines                  |   | X    |      |      | (Plastic, where visible). Note: waste lines are not fully visible therefore not inspected; waste lines are not inspected for blockage.                                                         |
| Water pressure valve         | 1 | X    |      |      | Located east facing garage exterior.                                                                                                                                                           |
| Hose faucets                 |   | X    |      |      | Anti siphon valve present.                                                                                                                                                                     |

Plumbing / Water pressure valve

Electrical / Meter Location

Electrical / Main Panel location

Electrical / Main panel Wiring

Electrical / Ground Location

Electrical / Sub Panel location

Electrical / Sub-panel breakers