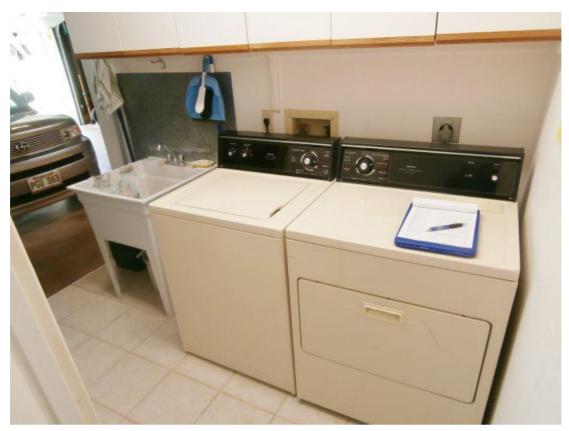

| <b>Laundry Room</b>        |   | Good | Fair | Poor | Comments                                                                            |
|----------------------------|---|------|------|------|-------------------------------------------------------------------------------------|
| Laundry Location - picture | 1 | Х    |      |      | Located in garage.                                                                  |
| Walls                      |   | X    |      |      |                                                                                     |
| Doors                      |   |      |      |      |                                                                                     |
| Dryer Vent                 | 1 |      | X    |      | Unable to view most at time of inspection. Recommend further review. Not connected. |
| Waste Line                 | 1 | Х    |      |      | Limited inspection, viewed at wall box only, unable to view most of waste line.     |
| Electrical                 |   | X    |      |      | 120 volt and 240 volt outlets appeared serviceable.                                 |
| Counter Tops               |   | X    |      |      |                                                                                     |
| Cabinets                   |   | X    |      |      |                                                                                     |
| Laundry Sink               |   | X    |      |      | Note: no active leak at time of inspection.                                         |
| Exhaust Fan                |   |      |      |      |                                                                                     |
| Windows                    |   |      |      |      |                                                                                     |
| Ceiling                    |   | X    |      |      |                                                                                     |
| Floor                      |   | X    |      |      | Ceramic tile.                                                                       |

Kitchen / Cooktop/oven

Kitchen / Picture

Laundry Room / Laundry Location - picture

Laundry Room / Dryer Vent

Laundry Room / Waste Line

| Attic                       | û | Good | Fair | Poor | Comments                                                                                                     |
|-----------------------------|---|------|------|------|--------------------------------------------------------------------------------------------------------------|
| Rafter/framing              | 2 | X    |      |      |                                                                                                              |
| Insulation                  |   |      |      |      |                                                                                                              |
| Attic Ventilation           | 1 | X    |      |      |                                                                                                              |
| Duct Work                   |   |      |      |      |                                                                                                              |
| Attic Electrical            |   | X    |      |      |                                                                                                              |
| Attic notes                 |   | X    |      |      | Two attics inspected.Both attics not fully accessible due to low contruction height and type of contruction. |
| Joist damaged               | 1 | Х    | X    |      | Floor joist in lower attic appeared insect damaged in lower level attic 10 ft. right of entry.               |
| Insect droppings noted      | 1 | Х    |      |      | Insect droppings noted near damaged joist in lower level attic 10 ft. right of entry.                        |
| Damaged cable junction box. | 1 | Х    |      |      | Left of lower attic entry.                                                                                   |