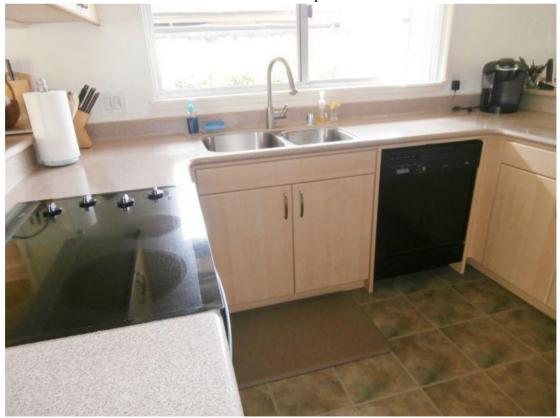

Bathroom #2 Hall downstairs / Bath Tub stopper leaked

Bathroom #2 Hall downstairs / Shower/Diverter leaked

Bathroom #2 Hall downstairs / GFI(s)/Hot Neutral reverse

Bathroom #2 Hall downstairs / Picture

| Kitchen      |   | Good | Fair | Poor | Comments                                                                                                                                                                                                                                                                |
|--------------|---|------|------|------|-------------------------------------------------------------------------------------------------------------------------------------------------------------------------------------------------------------------------------------------------------------------------|
| Walls        |   | X    |      |      | (Drywall). General condition appears normal.                                                                                                                                                                                                                            |
| Doors        |   | X    |      |      |                                                                                                                                                                                                                                                                         |
| Counter Tops |   | X    |      |      |                                                                                                                                                                                                                                                                         |
| Cabinets     |   | X    |      |      |                                                                                                                                                                                                                                                                         |
| Sink         |   | X    |      |      | Note: functional flow at faucet appears normal; Sink appears to drain in a normal manner. No active leak at time of inspection.                                                                                                                                         |
| Dishwasher   |   | Х    |      |      | Inspected for leaks only. A full cycle is often not possible during the inspection, therefore we cannot comment on the full extent of its functions or the ability to clean. Note: determining adequacy of washing and drying functions is not part of this inspection. |
| Disposal     |   | Х    |      |      | Note: no leaks observed at time of inspection.                                                                                                                                                                                                                          |
| Cooktop/oven | 1 | X    |      |      |                                                                                                                                                                                                                                                                         |
| Fan and Hood |   | X    |      |      |                                                                                                                                                                                                                                                                         |
| Windows      |   | X    |      |      |                                                                                                                                                                                                                                                                         |
| Electrical   |   | X    |      |      | All accessible outlets appeared serviceable.                                                                                                                                                                                                                            |
| GFI(s)       |   |      |      |      | Outlet(s) not GFCI protected. Recommend updating.                                                                                                                                                                                                                       |
| Microwave    |   | X    |      |      |                                                                                                                                                                                                                                                                         |
| Ceiling      |   | X    |      |      | (Drywall). General condition appears normal.                                                                                                                                                                                                                            |
| Floor        |   | X    |      |      | Ceramic tile.                                                                                                                                                                                                                                                           |
| Picture      | 1 | X    |      | ·    |                                                                                                                                                                                                                                                                         |

Kitchen / Cooktop/oven

Kitchen / Picture

Laundry Room / Laundry Location - picture

Laundry Room / Dryer Vent

Laundry Room / Waste Line

| Attic                       | û | Good | Fair | Poor | Comments                                                                                                     |
|-----------------------------|---|------|------|------|--------------------------------------------------------------------------------------------------------------|
| Rafter/framing              | 2 | X    |      |      |                                                                                                              |
| Insulation                  |   |      |      |      |                                                                                                              |
| Attic Ventilation           | 1 | X    |      |      |                                                                                                              |
| Duct Work                   |   |      |      |      |                                                                                                              |
| Attic Electrical            |   | X    |      |      |                                                                                                              |
| Attic notes                 |   | X    |      |      | Two attics inspected.Both attics not fully accessible due to low contruction height and type of contruction. |
| Joist damaged               | 1 | Х    | X    |      | Floor joist in lower attic appeared insect damaged in lower level attic 10 ft. right of entry.               |
| Insect droppings noted      | 1 | Х    |      |      | Insect droppings noted near damaged joist in lower level attic 10 ft. right of entry.                        |
| Damaged cable junction box. | 1 | Х    |      |      | Left of lower attic entry.                                                                                   |