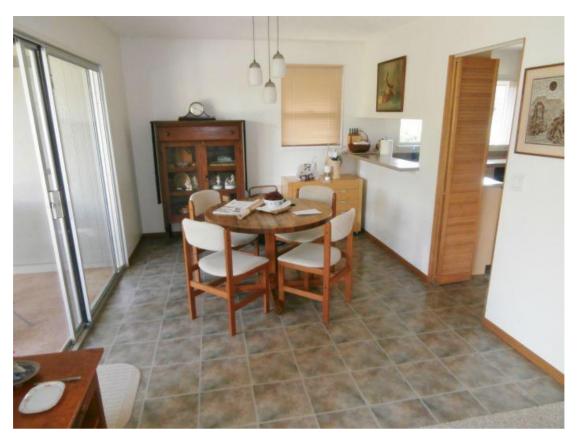

Living Room / Picture

Family room / Picture

| Dining room |   | Good | Fair | Poor | Comments                                     |
|-------------|---|------|------|------|----------------------------------------------|
| Walls       |   | Х    |      |      | (Drywall). General condition appears normal. |
| Doors       |   | Х    |      |      |                                              |
| Electrical  |   | X    |      |      | All accessible outlets appeared serviceable. |
| Ceiling Fan |   |      |      |      |                                              |
| Windows     |   |      |      |      |                                              |
| Floor       |   | X    |      |      | Vinyl                                        |
| Picture     | 1 | X    |      |      |                                              |
| Ceiling     |   | X    |      |      | (Drywall). General condition appears normal. |

Dining room / Picture

Master bedroom / Picture

Master bedroom / Balcony

| Bedroom #2 1L LL |   | Good | Fair | Poor | Comments                                                                                      |
|------------------|---|------|------|------|-----------------------------------------------------------------------------------------------|
| Walls            |   | Х    |      |      | (Drywall). General condition appeared normal.                                                 |
| Door(s)          |   | X    |      |      |                                                                                               |
| Closet(s)        |   | X    |      |      |                                                                                               |
| Electrical       |   | X    |      |      | All accessible outlets appeared serviceable.                                                  |
| Ceiling Fan      |   | X    |      |      |                                                                                               |
| Smoke Detector   |   |      |      |      | None, ntbs, safety concern. Recommend installation on ceiling or within 12 inches of ceiling. |
| Windows          |   | X    |      |      |                                                                                               |
| Ceiling          |   | X    |      |      | (Drywall). General condition appeared normal.                                                 |
| Floor            |   | X    |      |      | Laminate                                                                                      |
| Picture          | 1 | X    |      |      |                                                                                               |