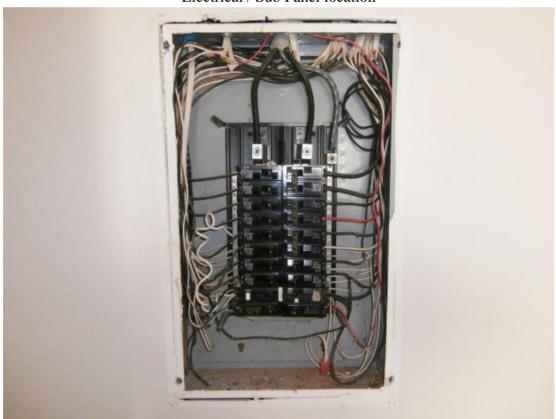

| Electrical                       | D | Good | Fair | Poor | Comments                                                                                                                                   |
|----------------------------------|---|------|------|------|--------------------------------------------------------------------------------------------------------------------------------------------|
| Entrance Wires                   |   | X    |      |      | Underground, Unable to view.                                                                                                               |
| Amps - Volts                     |   | X    |      |      | 120/240 Volts. Main panel rated 125 amps                                                                                                   |
| Meter Location                   | 1 | X    |      |      | Right east facing garage exterior.                                                                                                         |
| Main Panel location              | 1 | X    |      |      | Right east facing garage exterior.                                                                                                         |
| Main panel Wiring                | 1 | X    |      |      |                                                                                                                                            |
| Sub-panel breaker double-lugged. | 2 | X    |      | X    | Two double-lugged circuit breaker.Recommend evaluation repair by licensed electrician.                                                     |
| Ground Location                  | 1 | X    |      |      | Water main at water pressure valve below main panel located at east facing garage exterior.                                                |
| Sub Panel location               | 1 | X    |      |      | Bedroom #2 1 left lower level.                                                                                                             |
| Exterior Electrical              |   | X    | X    |      | Note: outlet(s) not GFCI protected. Recommend updating.                                                                                    |
| Electrical Notes                 |   | X    |      | X    | Hot/neutral reverse at garage west facing wall outlet and GFI located in bathroom #2. Recommend evaluation repair by licensed electrician. |
| GFI(s)                           |   | Х    | X    |      | Outlet(s) not GFCI protected at garage. exterior and kitchen sink counter area. Recommend updating.                                        |
| Sub-panel breakers               | 1 | X    |      |      |                                                                                                                                            |

Electrical / Sub-panel breaker double-lugged.

Electrical / Sub-panel breaker double-lugged.

| End of report.                                                                                                                                                                                                                                                                                 |
|------------------------------------------------------------------------------------------------------------------------------------------------------------------------------------------------------------------------------------------------------------------------------------------------|
|                                                                                                                                                                                                                                                                                                |
|                                                                                                                                                                                                                                                                                                |
|                                                                                                                                                                                                                                                                                                |
|                                                                                                                                                                                                                                                                                                |
|                                                                                                                                                                                                                                                                                                |
|                                                                                                                                                                                                                                                                                                |
|                                                                                                                                                                                                                                                                                                |
|                                                                                                                                                                                                                                                                                                |
|                                                                                                                                                                                                                                                                                                |
|                                                                                                                                                                                                                                                                                                |
|                                                                                                                                                                                                                                                                                                |
|                                                                                                                                                                                                                                                                                                |
|                                                                                                                                                                                                                                                                                                |
|                                                                                                                                                                                                                                                                                                |
|                                                                                                                                                                                                                                                                                                |
|                                                                                                                                                                                                                                                                                                |
|                                                                                                                                                                                                                                                                                                |
|                                                                                                                                                                                                                                                                                                |
|                                                                                                                                                                                                                                                                                                |
|                                                                                                                                                                                                                                                                                                |
|                                                                                                                                                                                                                                                                                                |
|                                                                                                                                                                                                                                                                                                |
|                                                                                                                                                                                                                                                                                                |
|                                                                                                                                                                                                                                                                                                |
|                                                                                                                                                                                                                                                                                                |
|                                                                                                                                                                                                                                                                                                |
|                                                                                                                                                                                                                                                                                                |
|                                                                                                                                                                                                                                                                                                |
|                                                                                                                                                                                                                                                                                                |
|                                                                                                                                                                                                                                                                                                |
|                                                                                                                                                                                                                                                                                                |
| Good: Item is in working or operating order with no readily visible evidence of a substantial defect. Fair: Does not meet normal operating expectations/needs repair. Poor: Not functioning - recommend evaluation/repair by qualified professional, missing item, or may be a safety concern. |