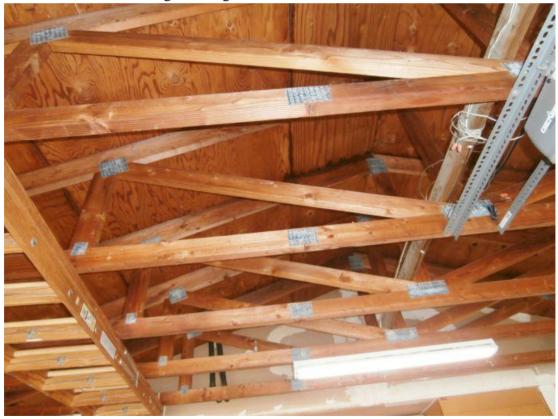

Kitchen / Cooktop/oven

Kitchen / Picture

Laundry Room / Laundry Location - picture

Laundry Room / Dryer Vent

Laundry Room / Waste Line

| Attic                       | û | Good | Fair | Poor | Comments                                                                                                     |
|-----------------------------|---|------|------|------|--------------------------------------------------------------------------------------------------------------|
| Rafter/framing              | 2 | X    |      |      |                                                                                                              |
| Insulation                  |   |      |      |      |                                                                                                              |
| Attic Ventilation           | 1 | X    |      |      |                                                                                                              |
| Duct Work                   |   |      |      |      |                                                                                                              |
| Attic Electrical            |   | X    |      |      |                                                                                                              |
| Attic notes                 |   | X    |      |      | Two attics inspected.Both attics not fully accessible due to low contruction height and type of contruction. |
| Joist damaged               | 1 | Х    | X    |      | Floor joist in lower attic appeared insect damaged in lower level attic 10 ft. right of entry.               |
| Insect droppings noted      | 1 | Х    |      |      | Insect droppings noted near damaged joist in lower level attic 10 ft. right of entry.                        |
| Damaged cable junction box. | 1 | Х    |      |      | Left of lower attic entry.                                                                                   |

Attic / Attic Ventilation

Attic / Joist damaged

Attic / Joist damaged

Attic / Insect droppings noted

Attic / Damaged cable junction box.

Attic / Rafter/framing

Attic / Rafter/framing

Cooling / A/C Unit Location