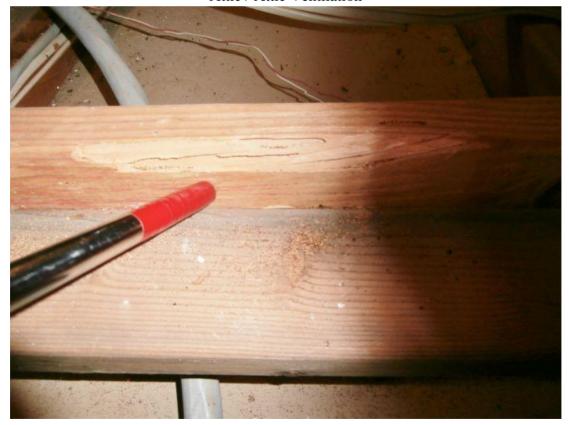

Kitchen / Cooktop/oven

Kitchen / Picture

Laundry Room / Laundry Location - picture

Laundry Room / Dryer Vent

Laundry Room / Waste Line

| Attic                       | û | Good | Fair | Poor | Comments                                                                                                     |
|-----------------------------|---|------|------|------|--------------------------------------------------------------------------------------------------------------|
| Rafter/framing              | 2 | X    |      |      |                                                                                                              |
| Insulation                  |   |      |      |      |                                                                                                              |
| Attic Ventilation           | 1 | X    |      |      |                                                                                                              |
| Duct Work                   |   |      |      |      |                                                                                                              |
| Attic Electrical            |   | X    |      |      |                                                                                                              |
| Attic notes                 |   | X    |      |      | Two attics inspected.Both attics not fully accessible due to low contruction height and type of contruction. |
| Joist damaged               | 1 | Х    | X    |      | Floor joist in lower attic appeared insect damaged in lower level attic 10 ft. right of entry.               |
| Insect droppings noted      | 1 | Х    |      |      | Insect droppings noted near damaged joist in lower level attic 10 ft. right of entry.                        |
| Damaged cable junction box. | 1 | Х    |      |      | Left of lower attic entry.                                                                                   |

Attic / Attic Ventilation

Attic / Joist damaged

Attic / Joist damaged

Attic / Insect droppings noted

Attic / Damaged cable junction box.

Attic / Rafter/framing

Attic / Rafter/framing

Cooling / A/C Unit Location