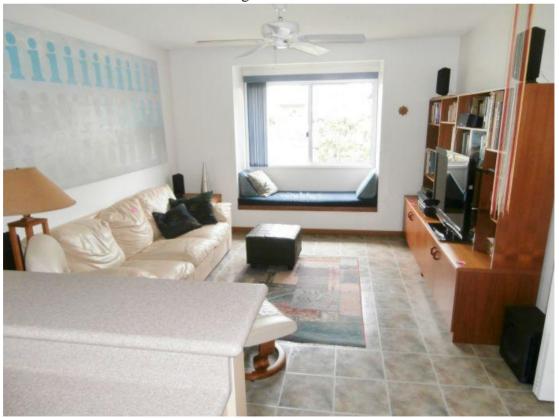

| Family room |   | Good | Fair | Poor | Comments                                      |
|-------------|---|------|------|------|-----------------------------------------------|
| Walls       |   | X    |      |      | (Drywall). General condition appears normal.  |
| Doors       |   | X    |      |      |                                               |
| Electrical  |   | X    |      |      | All accessible outlets appeared serviceable.  |
| Ceiling Fan |   | X    |      |      |                                               |
| Windows     |   | X    |      |      |                                               |
| Floor       |   | X    |      |      | Ceramic tile.                                 |
| Picture     | 1 | X    |      |      |                                               |
| Ceiling     |   | X    |      |      | (Drywall). General condition appeared normal. |

Living Room / Picture

Family room / Picture

| Dining room |   | Good | Fair | Poor | Comments                                     |
|-------------|---|------|------|------|----------------------------------------------|
| Walls       |   | Х    |      |      | (Drywall). General condition appears normal. |
| Doors       |   | Х    |      |      |                                              |
| Electrical  |   | X    |      |      | All accessible outlets appeared serviceable. |
| Ceiling Fan |   |      |      |      |                                              |
| Windows     |   |      |      |      |                                              |
| Floor       |   | X    |      |      | Vinyl                                        |
| Picture     | 1 | X    |      |      |                                              |
| Ceiling     |   | X    |      |      | (Drywall). General condition appears normal. |