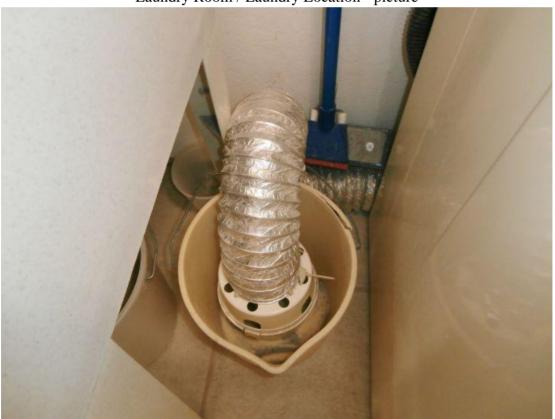

| <b>Laundry Room</b>        |   | Good | Fair | Poor | Comments                                                                            |
|----------------------------|---|------|------|------|-------------------------------------------------------------------------------------|
| Laundry Location - picture | 1 | Х    |      |      | Located in garage.                                                                  |
| Walls                      |   | X    |      |      |                                                                                     |
| Doors                      |   |      |      |      |                                                                                     |
| Dryer Vent                 | 1 |      | X    |      | Unable to view most at time of inspection. Recommend further review. Not connected. |
| Waste Line                 | 1 | Х    |      |      | Limited inspection, viewed at wall box only, unable to view most of waste line.     |
| Electrical                 |   | X    |      |      | 120 volt and 240 volt outlets appeared serviceable.                                 |
| Counter Tops               |   | X    |      |      |                                                                                     |
| Cabinets                   |   | X    |      |      |                                                                                     |
| Laundry Sink               |   | X    |      |      | Note: no active leak at time of inspection.                                         |
| Exhaust Fan                |   |      |      |      |                                                                                     |
| Windows                    |   |      |      |      |                                                                                     |
| Ceiling                    |   | X    |      |      |                                                                                     |
| Floor                      |   | X    |      |      | Ceramic tile.                                                                       |

Kitchen / Cooktop/oven

Kitchen / Picture

Laundry Room / Laundry Location - picture

Laundry Room / Dryer Vent

Laundry Room / Waste Line

| Attic                       | û | Good | Fair | Poor | Comments                                                                                                     |
|-----------------------------|---|------|------|------|--------------------------------------------------------------------------------------------------------------|
| Rafter/framing              | 2 | X    |      |      |                                                                                                              |
| Insulation                  |   |      |      |      |                                                                                                              |
| Attic Ventilation           | 1 | X    |      |      |                                                                                                              |
| Duct Work                   |   |      |      |      |                                                                                                              |
| Attic Electrical            |   | X    |      |      |                                                                                                              |
| Attic notes                 |   | X    |      |      | Two attics inspected.Both attics not fully accessible due to low contruction height and type of contruction. |
| Joist damaged               | 1 | Х    | X    |      | Floor joist in lower attic appeared insect damaged in lower level attic 10 ft. right of entry.               |
| Insect droppings noted      | 1 | Х    |      |      | Insect droppings noted near damaged joist in lower level attic 10 ft. right of entry.                        |
| Damaged cable junction box. | 1 | Х    |      |      | Left of lower attic entry.                                                                                   |