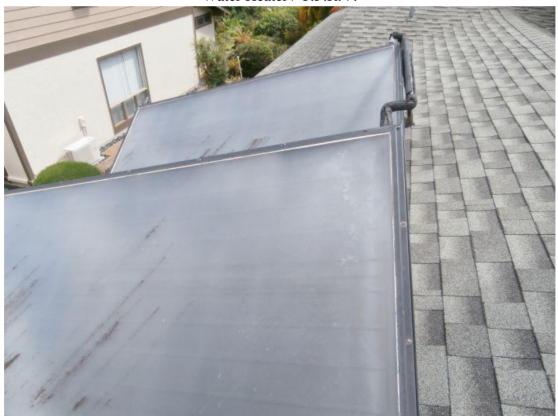

| Water Heater              | D | Good | Fair | Poor | Comments                       |
|---------------------------|---|------|------|------|--------------------------------|
| Gallons                   |   | X    |      |      | 119 gals.                      |
| Condition                 |   | X    |      |      |                                |
| Wtr Htr Plumbing          | 1 | X    |      |      |                                |
| T.P.R.V.                  | 1 | X    |      |      |                                |
| Water heater solar panels | 1 | X    |      |      | Panels located on garage roof. |
| Base - Platform           |   | X    |      |      |                                |

Cooling / A/C Unit Location

Water Heater / Wtr Htr Plumbing

Water Heater / T.P.R.V.

Water Heater / Water heater solar panels

| Roof                         |   | Good | Fair | Poor | Comments                                                                                                                                                                                                          |
|------------------------------|---|------|------|------|-------------------------------------------------------------------------------------------------------------------------------------------------------------------------------------------------------------------|
| Material                     |   | X    |      |      | Asphalt/Composition Shingle.                                                                                                                                                                                      |
| Condition #1                 | 1 | X    |      |      |                                                                                                                                                                                                                   |
| Flashings                    | 1 | X    |      |      |                                                                                                                                                                                                                   |
| Roof: Vents and Vent<br>Caps | 1 | X    |      |      | Typical maintenance recommended. This usually consists of repair/replacement of any damaged/missing shakes/shingles. This maintenance should help prevent moisture intrusion and be performed on a regular basis. |
| Roof Drainage                | 2 | X    |      |      |                                                                                                                                                                                                                   |
| Skylight(s)                  |   |      |      |      |                                                                                                                                                                                                                   |
| Roof General Info            |   | X    |      |      | Roof was generally accessible, able to be walked.                                                                                                                                                                 |
| Roof gable                   | 1 | X    |      |      |                                                                                                                                                                                                                   |