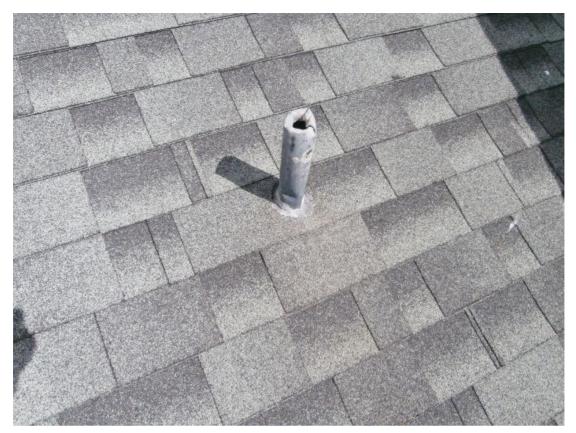

Cooling / A/C Unit Location

Water Heater / Wtr Htr Plumbing

Water Heater / T.P.R.V.

Water Heater / Water heater solar panels

| Roof                         |   | Good | Fair | Poor | Comments                                                                                                                                                                                                          |
|------------------------------|---|------|------|------|-------------------------------------------------------------------------------------------------------------------------------------------------------------------------------------------------------------------|
| Material                     |   | X    |      |      | Asphalt/Composition Shingle.                                                                                                                                                                                      |
| Condition #1                 | 1 | X    |      |      |                                                                                                                                                                                                                   |
| Flashings                    | 1 | X    |      |      |                                                                                                                                                                                                                   |
| Roof: Vents and Vent<br>Caps | 1 | X    |      |      | Typical maintenance recommended. This usually consists of repair/replacement of any damaged/missing shakes/shingles. This maintenance should help prevent moisture intrusion and be performed on a regular basis. |
| Roof Drainage                | 2 | X    |      |      |                                                                                                                                                                                                                   |
| Skylight(s)                  |   |      |      |      |                                                                                                                                                                                                                   |
| Roof General Info            |   | X    |      |      | Roof was generally accessible, able to be walked.                                                                                                                                                                 |
| Roof gable                   | 1 | X    |      |      |                                                                                                                                                                                                                   |

Roof / Condition #1

Roof / Flashings

Roof / Roof: Vents and Vent Caps

Roof / Roof gable

Roof / Roof Drainage

Roof / Roof Drainage

Garage / Vehicle door opener

Garage / Infrared Sensors