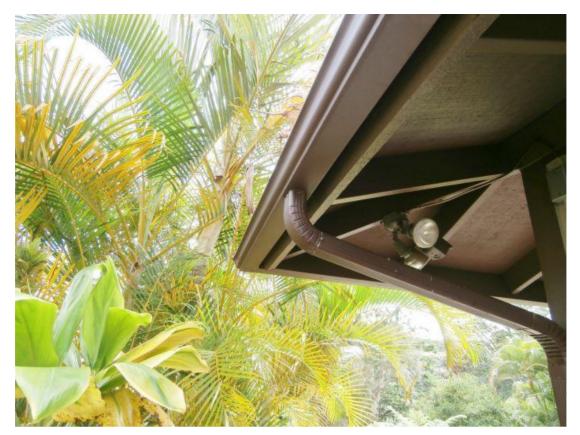

Cooling / A/C Unit Location

Water Heater / Wtr Htr Plumbing

Water Heater / T.P.R.V.

Water Heater / Water heater solar panels

| Roof                         |   | Good | Fair | Poor | Comments                                                                                                                                                                                                          |
|------------------------------|---|------|------|------|-------------------------------------------------------------------------------------------------------------------------------------------------------------------------------------------------------------------|
| Material                     |   | X    |      |      | Asphalt/Composition Shingle.                                                                                                                                                                                      |
| Condition #1                 | 1 | X    |      |      |                                                                                                                                                                                                                   |
| Flashings                    | 1 | X    |      |      |                                                                                                                                                                                                                   |
| Roof: Vents and Vent<br>Caps | 1 | X    |      |      | Typical maintenance recommended. This usually consists of repair/replacement of any damaged/missing shakes/shingles. This maintenance should help prevent moisture intrusion and be performed on a regular basis. |
| Roof Drainage                | 2 | X    |      |      |                                                                                                                                                                                                                   |
| Skylight(s)                  |   |      |      |      |                                                                                                                                                                                                                   |
| Roof General Info            |   | X    |      |      | Roof was generally accessible, able to be walked.                                                                                                                                                                 |
| Roof gable                   | 1 | X    |      |      |                                                                                                                                                                                                                   |