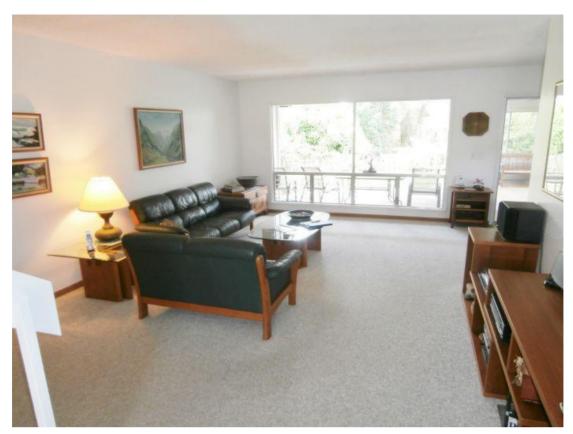

| Living Room |   | Good | Fair | Poor | Comments                                      |
|-------------|---|------|------|------|-----------------------------------------------|
| Walls       |   | Х    |      |      | (Drywall). General condition appeared normal. |
| Doors       |   | X    |      |      |                                               |
| Electrical  |   | X    |      |      | All accessible outlets appeared serviceable.  |
| Ceiling Fan |   |      |      |      |                                               |
| Windows     |   | X    |      |      |                                               |
| Floor       |   | X    |      |      | Carpet                                        |
| Picture     | 1 | X    |      |      |                                               |
| Ceiling     |   | X    |      |      | (Drywall). General condition appeared normal. |

Living Room / Picture

Family room / Picture

| Dining room |   | Good | Fair | Poor | Comments                                     |
|-------------|---|------|------|------|----------------------------------------------|
| Walls       |   | Х    |      |      | (Drywall). General condition appears normal. |
| Doors       |   | Х    |      |      |                                              |
| Electrical  |   | X    |      |      | All accessible outlets appeared serviceable. |
| Ceiling Fan |   |      |      |      |                                              |
| Windows     |   |      |      |      |                                              |
| Floor       |   | X    |      |      | Vinyl                                        |
| Picture     | 1 | X    |      |      |                                              |
| Ceiling     |   | X    |      |      | (Drywall). General condition appears normal. |