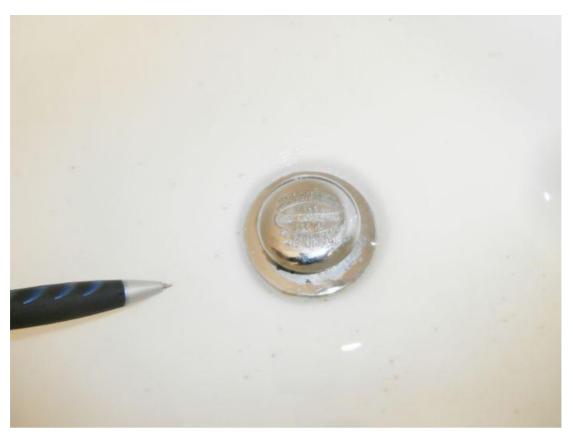

Bedroom #4 1R LL / picture

Master bathroom / Picture

Master bathroom / Picture

| Bathroom #2 Hall           | Ò | Good | Fair | Poor | Comments                                                                                                                                         |
|----------------------------|---|------|------|------|--------------------------------------------------------------------------------------------------------------------------------------------------|
| downstairs                 |   |      |      |      |                                                                                                                                                  |
| Walls                      |   | X    |      |      | (Drywall). General condition appears normal.                                                                                                     |
| Door(s)                    |   | X    |      |      |                                                                                                                                                  |
| Counter Tops               |   | X    |      |      |                                                                                                                                                  |
| Cabinets                   |   | X    |      |      |                                                                                                                                                  |
| Sink                       |   | X    |      |      | Note: functional flow at faucet appears normal; Sink appears to drain in a normal manner. No active leak at time of inspection.                  |
| Bath Tub stopper leaked    | 1 | X    | X    |      | Drain stopper leaked.Note: functional flow at faucet appears normal; Tub appears to drain in a normal manner.                                    |
| Shower/Diverter leaked     | 1 | Х    | X    |      | Diverter leaked Note: functional flow appears normal; Shower appears to drain in a normal manner. No active leak observed at time of inspection. |
| Shower Enclosure           |   | X    |      |      | (Curtain). not evaluated.                                                                                                                        |
| Toilet                     |   | X    |      |      | Note: no active leak at time of inspection.                                                                                                      |
| Sink Plumbing              |   | Х    |      |      | No leaks observed at time of inspection. Note: Inspector does not turn shut-off valves under sink.                                               |
| GFI(s)/Hot Neutral reverse | 1 | X    |      | Х    | Outlet tested hot / neutral reversed at sink counter. Recommend evaluation repair by licensed electrician.                                       |
| Electrical                 |   | X    |      | Χ    | GFI Outlet tested hot / neutral reversed at sink counter.                                                                                        |
| Ceiling                    |   | X    |      |      | (Drywall). General condition appears normal.                                                                                                     |
| Floor                      |   | X    |      |      | Ceramic tile.                                                                                                                                    |
| Windows                    |   | X    |      |      |                                                                                                                                                  |
| Picture                    | 1 | X    |      |      |                                                                                                                                                  |

Bathroom #2 Hall downstairs / Bath Tub stopper leaked

Bathroom #2 Hall downstairs / Shower/Diverter leaked

Bathroom #2 Hall downstairs / GFI(s)/Hot Neutral reverse

Bathroom #2 Hall downstairs / Picture

| Kitchen      |   | Good | Fair | Poor | Comments                                                                                                                                                                                                                                                                |
|--------------|---|------|------|------|-------------------------------------------------------------------------------------------------------------------------------------------------------------------------------------------------------------------------------------------------------------------------|
| Walls        |   | X    |      |      | (Drywall). General condition appears normal.                                                                                                                                                                                                                            |
| Doors        |   | X    |      |      |                                                                                                                                                                                                                                                                         |
| Counter Tops |   | X    |      |      |                                                                                                                                                                                                                                                                         |
| Cabinets     |   | X    |      |      |                                                                                                                                                                                                                                                                         |
| Sink         |   | X    |      |      | Note: functional flow at faucet appears normal; Sink appears to drain in a normal manner. No active leak at time of inspection.                                                                                                                                         |
| Dishwasher   |   | Х    |      |      | Inspected for leaks only. A full cycle is often not possible during the inspection, therefore we cannot comment on the full extent of its functions or the ability to clean. Note: determining adequacy of washing and drying functions is not part of this inspection. |
| Disposal     |   | Х    |      |      | Note: no leaks observed at time of inspection.                                                                                                                                                                                                                          |
| Cooktop/oven | 1 | X    |      |      |                                                                                                                                                                                                                                                                         |
| Fan and Hood |   | X    |      |      |                                                                                                                                                                                                                                                                         |
| Windows      |   | X    |      |      |                                                                                                                                                                                                                                                                         |
| Electrical   |   | X    |      |      | All accessible outlets appeared serviceable.                                                                                                                                                                                                                            |
| GFI(s)       |   |      |      |      | Outlet(s) not GFCI protected. Recommend updating.                                                                                                                                                                                                                       |
| Microwave    |   | X    |      |      |                                                                                                                                                                                                                                                                         |
| Ceiling      |   | X    |      |      | (Drywall). General condition appears normal.                                                                                                                                                                                                                            |
| Floor        |   | X    |      |      | Ceramic tile.                                                                                                                                                                                                                                                           |
| Picture      | 1 | X    |      | ·    |                                                                                                                                                                                                                                                                         |