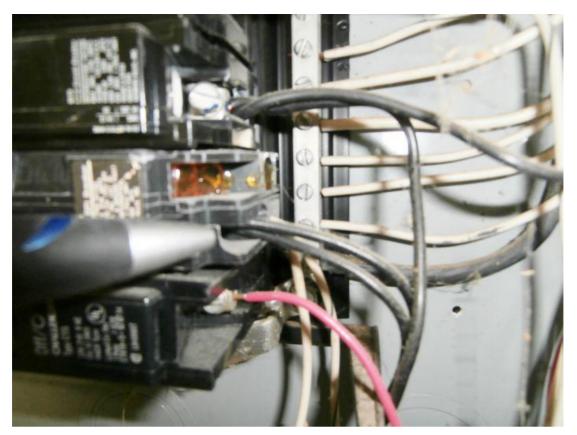

| Electrical                       | D | Good | Fair | Poor | Comments                                                                                                                                   |
|----------------------------------|---|------|------|------|--------------------------------------------------------------------------------------------------------------------------------------------|
| Entrance Wires                   |   | X    |      |      | Underground, Unable to view.                                                                                                               |
| Amps - Volts                     |   | X    |      |      | 120/240 Volts. Main panel rated 125 amps                                                                                                   |
| Meter Location                   | 1 | X    |      |      | Right east facing garage exterior.                                                                                                         |
| Main Panel location              | 1 | X    |      |      | Right east facing garage exterior.                                                                                                         |
| Main panel Wiring                | 1 | X    |      |      |                                                                                                                                            |
| Sub-panel breaker double-lugged. | 2 | X    |      | X    | Two double-lugged circuit breaker.Recommend evaluation repair by licensed electrician.                                                     |
| Ground Location                  | 1 | X    |      |      | Water main at water pressure valve below main panel located at east facing garage exterior.                                                |
| Sub Panel location               | 1 | X    |      |      | Bedroom #2 1 left lower level.                                                                                                             |
| Exterior Electrical              |   | X    | X    |      | Note: outlet(s) not GFCI protected. Recommend updating.                                                                                    |
| Electrical Notes                 |   | X    |      | X    | Hot/neutral reverse at garage west facing wall outlet and GFI located in bathroom #2. Recommend evaluation repair by licensed electrician. |
| GFI(s)                           |   | Х    | X    |      | Outlet(s) not GFCI protected at garage. exterior and kitchen sink counter area. Recommend updating.                                        |
| Sub-panel breakers               | 1 | X    |      |      |                                                                                                                                            |

Plumbing / Water pressure valve

Electrical / Meter Location

Electrical / Main Panel location

Electrical / Main panel Wiring

Electrical / Ground Location

Electrical / Sub Panel location

Electrical / Sub-panel breakers

Electrical / Sub-panel breaker double-lugged.

Electrical / Sub-panel breaker double-lugged.

| End of report.                                                                                                                                                                                                                                                                                 |
|------------------------------------------------------------------------------------------------------------------------------------------------------------------------------------------------------------------------------------------------------------------------------------------------|
|                                                                                                                                                                                                                                                                                                |
|                                                                                                                                                                                                                                                                                                |
|                                                                                                                                                                                                                                                                                                |
|                                                                                                                                                                                                                                                                                                |
|                                                                                                                                                                                                                                                                                                |
|                                                                                                                                                                                                                                                                                                |
|                                                                                                                                                                                                                                                                                                |
|                                                                                                                                                                                                                                                                                                |
|                                                                                                                                                                                                                                                                                                |
|                                                                                                                                                                                                                                                                                                |
|                                                                                                                                                                                                                                                                                                |
|                                                                                                                                                                                                                                                                                                |
|                                                                                                                                                                                                                                                                                                |
|                                                                                                                                                                                                                                                                                                |
|                                                                                                                                                                                                                                                                                                |
|                                                                                                                                                                                                                                                                                                |
|                                                                                                                                                                                                                                                                                                |
|                                                                                                                                                                                                                                                                                                |
|                                                                                                                                                                                                                                                                                                |
|                                                                                                                                                                                                                                                                                                |
|                                                                                                                                                                                                                                                                                                |
|                                                                                                                                                                                                                                                                                                |
|                                                                                                                                                                                                                                                                                                |
|                                                                                                                                                                                                                                                                                                |
|                                                                                                                                                                                                                                                                                                |
|                                                                                                                                                                                                                                                                                                |
|                                                                                                                                                                                                                                                                                                |
|                                                                                                                                                                                                                                                                                                |
|                                                                                                                                                                                                                                                                                                |
|                                                                                                                                                                                                                                                                                                |
|                                                                                                                                                                                                                                                                                                |
| Good: Item is in working or operating order with no readily visible evidence of a substantial defect. Fair: Does not meet normal operating expectations/needs repair. Poor: Not functioning - recommend evaluation/repair by qualified professional, missing item, or may be a safety concern. |