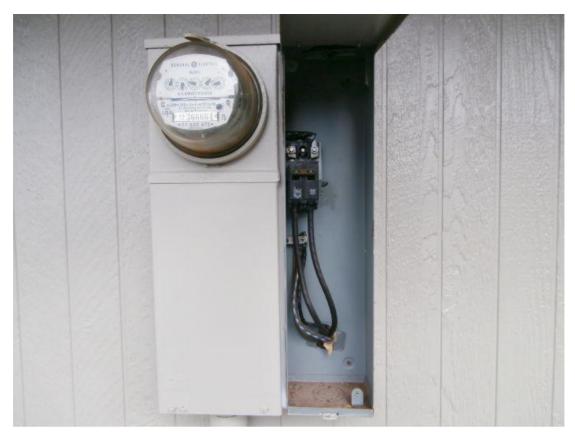

| Electrical                       | D | Good | Fair | Poor | Comments                                                                                                                                   |
|----------------------------------|---|------|------|------|--------------------------------------------------------------------------------------------------------------------------------------------|
| Entrance Wires                   |   | X    |      |      | Underground, Unable to view.                                                                                                               |
| Amps - Volts                     |   | X    |      |      | 120/240 Volts. Main panel rated 125 amps                                                                                                   |
| Meter Location                   | 1 | X    |      |      | Right east facing garage exterior.                                                                                                         |
| Main Panel location              | 1 | X    |      |      | Right east facing garage exterior.                                                                                                         |
| Main panel Wiring                | 1 | X    |      |      |                                                                                                                                            |
| Sub-panel breaker double-lugged. | 2 | X    |      | X    | Two double-lugged circuit breaker.Recommend evaluation repair by licensed electrician.                                                     |
| Ground Location                  | 1 | X    |      |      | Water main at water pressure valve below main panel located at east facing garage exterior.                                                |
| Sub Panel location               | 1 | X    |      |      | Bedroom #2 1 left lower level.                                                                                                             |
| Exterior Electrical              |   | X    | X    |      | Note: outlet(s) not GFCI protected. Recommend updating.                                                                                    |
| Electrical Notes                 |   | X    |      | X    | Hot/neutral reverse at garage west facing wall outlet and GFI located in bathroom #2. Recommend evaluation repair by licensed electrician. |
| GFI(s)                           |   | Х    | X    |      | Outlet(s) not GFCI protected at garage. exterior and kitchen sink counter area. Recommend updating.                                        |
| Sub-panel breakers               | 1 | X    |      |      |                                                                                                                                            |

Plumbing / Water pressure valve

Electrical / Meter Location

Electrical / Main Panel location

Electrical / Main panel Wiring

Electrical / Ground Location

Electrical / Sub Panel location

Electrical / Sub-panel breakers