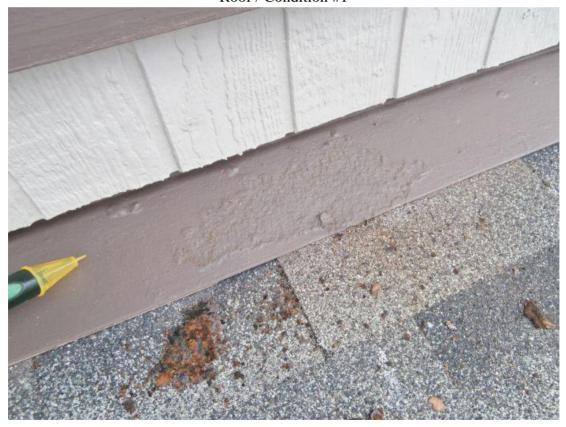

Cooling / A/C Unit Location

Water Heater / Wtr Htr Plumbing

Water Heater / T.P.R.V.

Water Heater / Water heater solar panels

| Roof                         |   | Good | Fair | Poor | Comments                                                                                                                                                                                                          |
|------------------------------|---|------|------|------|-------------------------------------------------------------------------------------------------------------------------------------------------------------------------------------------------------------------|
| Material                     |   | X    |      |      | Asphalt/Composition Shingle.                                                                                                                                                                                      |
| Condition #1                 | 1 | X    |      |      |                                                                                                                                                                                                                   |
| Flashings                    | 1 | X    |      |      |                                                                                                                                                                                                                   |
| Roof: Vents and Vent<br>Caps | 1 | X    |      |      | Typical maintenance recommended. This usually consists of repair/replacement of any damaged/missing shakes/shingles. This maintenance should help prevent moisture intrusion and be performed on a regular basis. |
| Roof Drainage                | 2 | X    |      |      |                                                                                                                                                                                                                   |
| Skylight(s)                  |   |      |      |      |                                                                                                                                                                                                                   |
| Roof General Info            |   | X    |      |      | Roof was generally accessible, able to be walked.                                                                                                                                                                 |
| Roof gable                   | 1 | X    |      |      |                                                                                                                                                                                                                   |

Roof / Condition #1

Roof / Flashings

Roof / Roof: Vents and Vent Caps

Roof / Roof gable

Roof / Roof Drainage

Roof / Roof Drainage

Garage / Vehicle door opener

Garage / Infrared Sensors