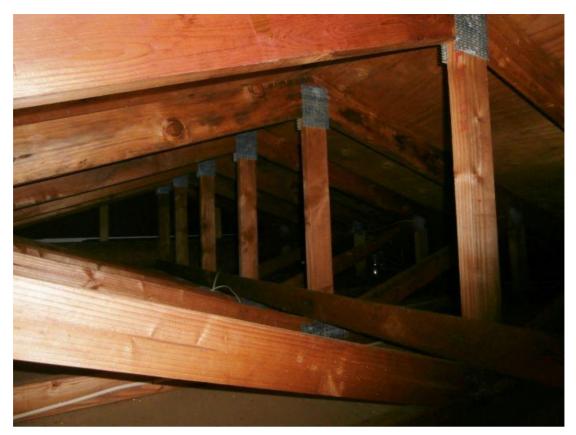

Kitchen / Cooktop/oven

Kitchen / Picture

Laundry Room / Laundry Location - picture

Laundry Room / Dryer Vent

Laundry Room / Waste Line

| Attic                       | û | Good | Fair | Poor | Comments                                                                                                     |
|-----------------------------|---|------|------|------|--------------------------------------------------------------------------------------------------------------|
| Rafter/framing              | 2 | X    |      |      |                                                                                                              |
| Insulation                  |   |      |      |      |                                                                                                              |
| Attic Ventilation           | 1 | X    |      |      |                                                                                                              |
| Duct Work                   |   |      |      |      |                                                                                                              |
| Attic Electrical            |   | X    |      |      |                                                                                                              |
| Attic notes                 |   | X    |      |      | Two attics inspected.Both attics not fully accessible due to low contruction height and type of contruction. |
| Joist damaged               | 1 | Х    | X    |      | Floor joist in lower attic appeared insect damaged in lower level attic 10 ft. right of entry.               |
| Insect droppings noted      | 1 | Х    |      |      | Insect droppings noted near damaged joist in lower level attic 10 ft. right of entry.                        |
| Damaged cable junction box. | 1 | Х    |      |      | Left of lower attic entry.                                                                                   |

Attic / Attic Ventilation

Attic / Joist damaged

Attic / Joist damaged

Attic / Insect droppings noted

Attic / Damaged cable junction box.

Attic / Rafter/framing

Attic / Rafter/framing

Cooling / A/C Unit Location